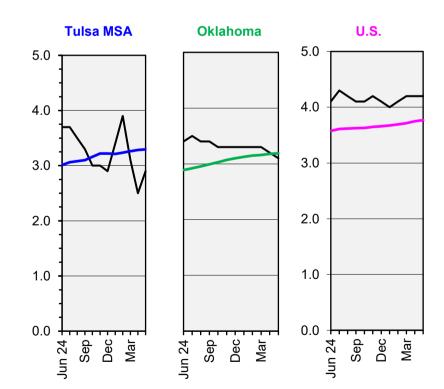

#### E. Financial

The April collections were \$10.4M, which is about 1.3 percent below budget. Current sales tax collections are about 0.4 percent below budget for the year to date.