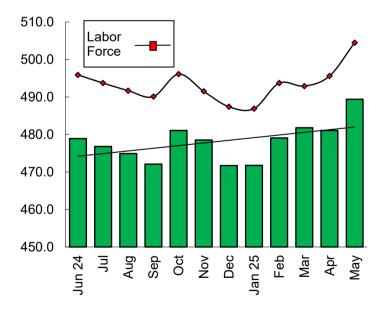

#### Sales Tax Overview Committee

12-Month Attendance Record

Jun-25

SALES TAX OVERVIEW COMMITTEE

| Member                                                                       | Expires | District | <u>Jan-25</u> | Feb-25 | <u>Mar-25</u> | <u>Apr-25</u> | <u>May-25</u> | <u>Jun-25</u> | <u>Jul-24</u> | <u>Aug-24</u> | <u>Sep-24</u> | <u>Oct-24</u> | <u>Nov-24</u> | <u>Dec-24</u> | # Attended | # Possible | <u>Comments</u>                                                                                              |
|------------------------------------------------------------------------------|---------|----------|---------------|--------|---------------|---------------|---------------|---------------|---------------|---------------|---------------|---------------|---------------|---------------|------------|------------|--------------------------------------------------------------------------------------------------------------|
| Wilkes, Charles                                                              | Dec-26  | 1        | Α             | Α      | Р             | Α             | Α             | Р             |               |               |               |               |               |               | 2 of       | 12         |                                                                                                              |
| Jenkins, Linda (Secretary)                                                   | Dec-28  | 1        | Р             | Р      | Р             | Р             | Р             | Р             |               |               |               |               |               |               | 6 of       | 12         |                                                                                                              |
| Asbjornson, Scott                                                            | Dec-26  | 2        | Α             | Р      | Р             | Α             | Р             | Р             |               |               |               |               |               |               | 4 of       | 12         | as of Dec.                                                                                                   |
| Powell, Sylvia                                                               | Dec-24  | 2        | Α             | Α      | Р             | Α             | Α             | Р             |               |               |               |               |               |               | 2 of       | 12         |                                                                                                              |
| Friesen, Brett                                                               | Dec-26  | 3        | Р             | Р      | Р             | Р             | Р             | Α             |               |               |               |               |               |               | 5 of       | 12         | as of 6/                                                                                                     |
| Vacant                                                                       | Dec-24  | 3        | NM            | NM     | NM            | NM            | NM            | NM            |               |               |               |               |               |               | 0 of       | 6          |                                                                                                              |
| Rodgers, Tige                                                                | Dec-26  | 4        | Р             | Р      | Р             | Α             | Α             | Α             |               |               |               |               |               |               | 3 of       | 12         | as of 12/                                                                                                    |
| Webb, Ashley (Chair )                                                        | Dec-24  | 4        | Р             | Р      | Р             | Р             | Р             | Р             |               |               |               |               |               |               | 6 of       | 12         |                                                                                                              |
| Sebert, Kathy (Vice-Chair)                                                   | Dec-26  | 5        | Р             | Р      | Р             | Р             | Р             | Р             |               |               |               |               |               |               | 6 of       | 12         |                                                                                                              |
| White, Jennifer                                                              | Dec-28  | 5        | Р             | Α      | Α             | Р             | Р             | Α             |               |               |               |               |               |               | 3 of       | 12         |                                                                                                              |
| Treleaven, Maia                                                              | Dec-28  | 6        | Р             | Р      | Р             | ОТ            | Р             | ОТ            |               |               |               |               |               |               | 4 of       | 12         | as of Aug. 20                                                                                                |
| Davis, Uriah                                                                 | Dec-26  | 6        | NM            | NM     | Р             | Р             | Р             | Α             |               |               |               |               |               |               | 3 of       | 10         | as of Mar                                                                                                    |
| Meyer, Matt                                                                  | Dec-26  | 7        | Р             | Р      | Р             | Р             | Р             | Р             |               |               |               |               |               |               | 6 of       | 12         |                                                                                                              |
| Deming, James                                                                | Dec-24  | 7        | Р             | Р      | Р             | Α             | Р             | Р             |               |               |               |               |               |               | 5 of       | 12         |                                                                                                              |
| McKinney, Deborah                                                            | Dec-26  | 8        | Р             | Р      | Р             | Р             | Α             | Р             |               |               |               |               |               |               | 5 of       | 12         | as of Sep :                                                                                                  |
| King, Steve                                                                  | Dec-28  | 8        | Р             | Р      | Р             | Р             | Р             | Р             |               |               |               |               |               |               | 6 of       | 12         |                                                                                                              |
| Grizzle, Scott                                                               | Dec-26  | 9        | Р             | Р      | Р             | Р             | Р             | Р             |               |               |               |               |               |               | 6 of       | 12         |                                                                                                              |
| Hassink, Paul                                                                | Dec-24  | 9        | Р             | Р      | Р             | Р             | Α             | Р             |               |               |               |               |               |               | 5 of       | 12         |                                                                                                              |
| Amburgy, Pamela                                                              | Dec-26  | М        | Р             | Р      | Р             | Р             | Р             | Α             |               |               |               |               |               |               | 5 of       | 12         |                                                                                                              |
| Jessica Reyes                                                                | Dec-28  | М        | NM            | NM     | Р             | Р             | Р             | Р             |               |               |               |               |               |               | 4 of       | 10         | as of Jul 2                                                                                                  |
| Johnson, Mareo                                                               | Dec-26  | М        | Α             | Α      | Р             | Α             | Α             | Р             |               |               |               |               |               |               | 2 of       | 12         | as of Mar                                                                                                    |
|                                                                              |         |          |               |        |               |               |               |               |               |               |               |               |               |               |            |            |                                                                                                              |
| Members Present                                                              |         |          | 14            | 14     | 19            | 13            | 14            | 14            | 0             | 0             | 0             | 0             | 0             | 0             |            |            |                                                                                                              |
| A = ABSENT<br>P = PRESENT<br>NM = NO MEMBER APPOINTED<br>OC = OUT OF COUNTRY |         |          |               |        |               |               |               |               |               |               |               |               |               |               |            |            | Prepared by City of Tulsa<br>Department of Finance<br>Budget & Planning Division<br>Capital Planning Section |