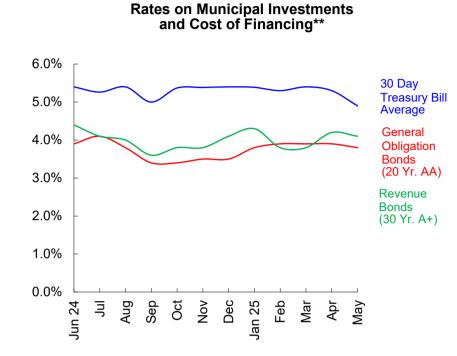

me. However, passenger counts were down slightly through April '25.

#### **Enterprise Customers**

Month over month total Sewer customers saw a decrease in May, totaling 135,873 for the current period. The current customer base is equal to the the same month last year. The water customer count saw a decrease in May from the previous period, totaling 147,957 for the month. The current customer base is currently 0.32% greater than the same month a year ago.

#### **Price Indices**

PPI moved up 0.2% in May at 219.3 MCI moved up in May at 322.4 CPI in May increased a bit from the previous month, now it's 2.4% YoY

#### **Bond Rates**

20-Year GO Bond rates moved up slightly to 5.15% in May.Revenue Bonds (A+) rose to 5.54% during this period.30-Day T Bill rates decreased to 4.2% this month.











Tulsa MSA Wage & Salary Employment, 12 Month MA, and Labor Force (000's)



### Tulsa Economic Indicators Most Recent Twelve Months

#### (unless otherwise Indicated)

|                                            | June 24 to<br>May 25 | June 23 to<br>May 24 | Change |
|--------------------------------------------|----------------------|----------------------|--------|
| Wage & Salary                              |                      |                      |        |
| Employment (TMSA 12 Mo. Avg.):             | <u>May-25</u>        | <u>May-24</u>        |        |
| Manufacturing                              | 53,900               | 52,100               | 3.5%   |
| Services                                   | 245,600              | 238,300              | 3.1%   |
| Trade