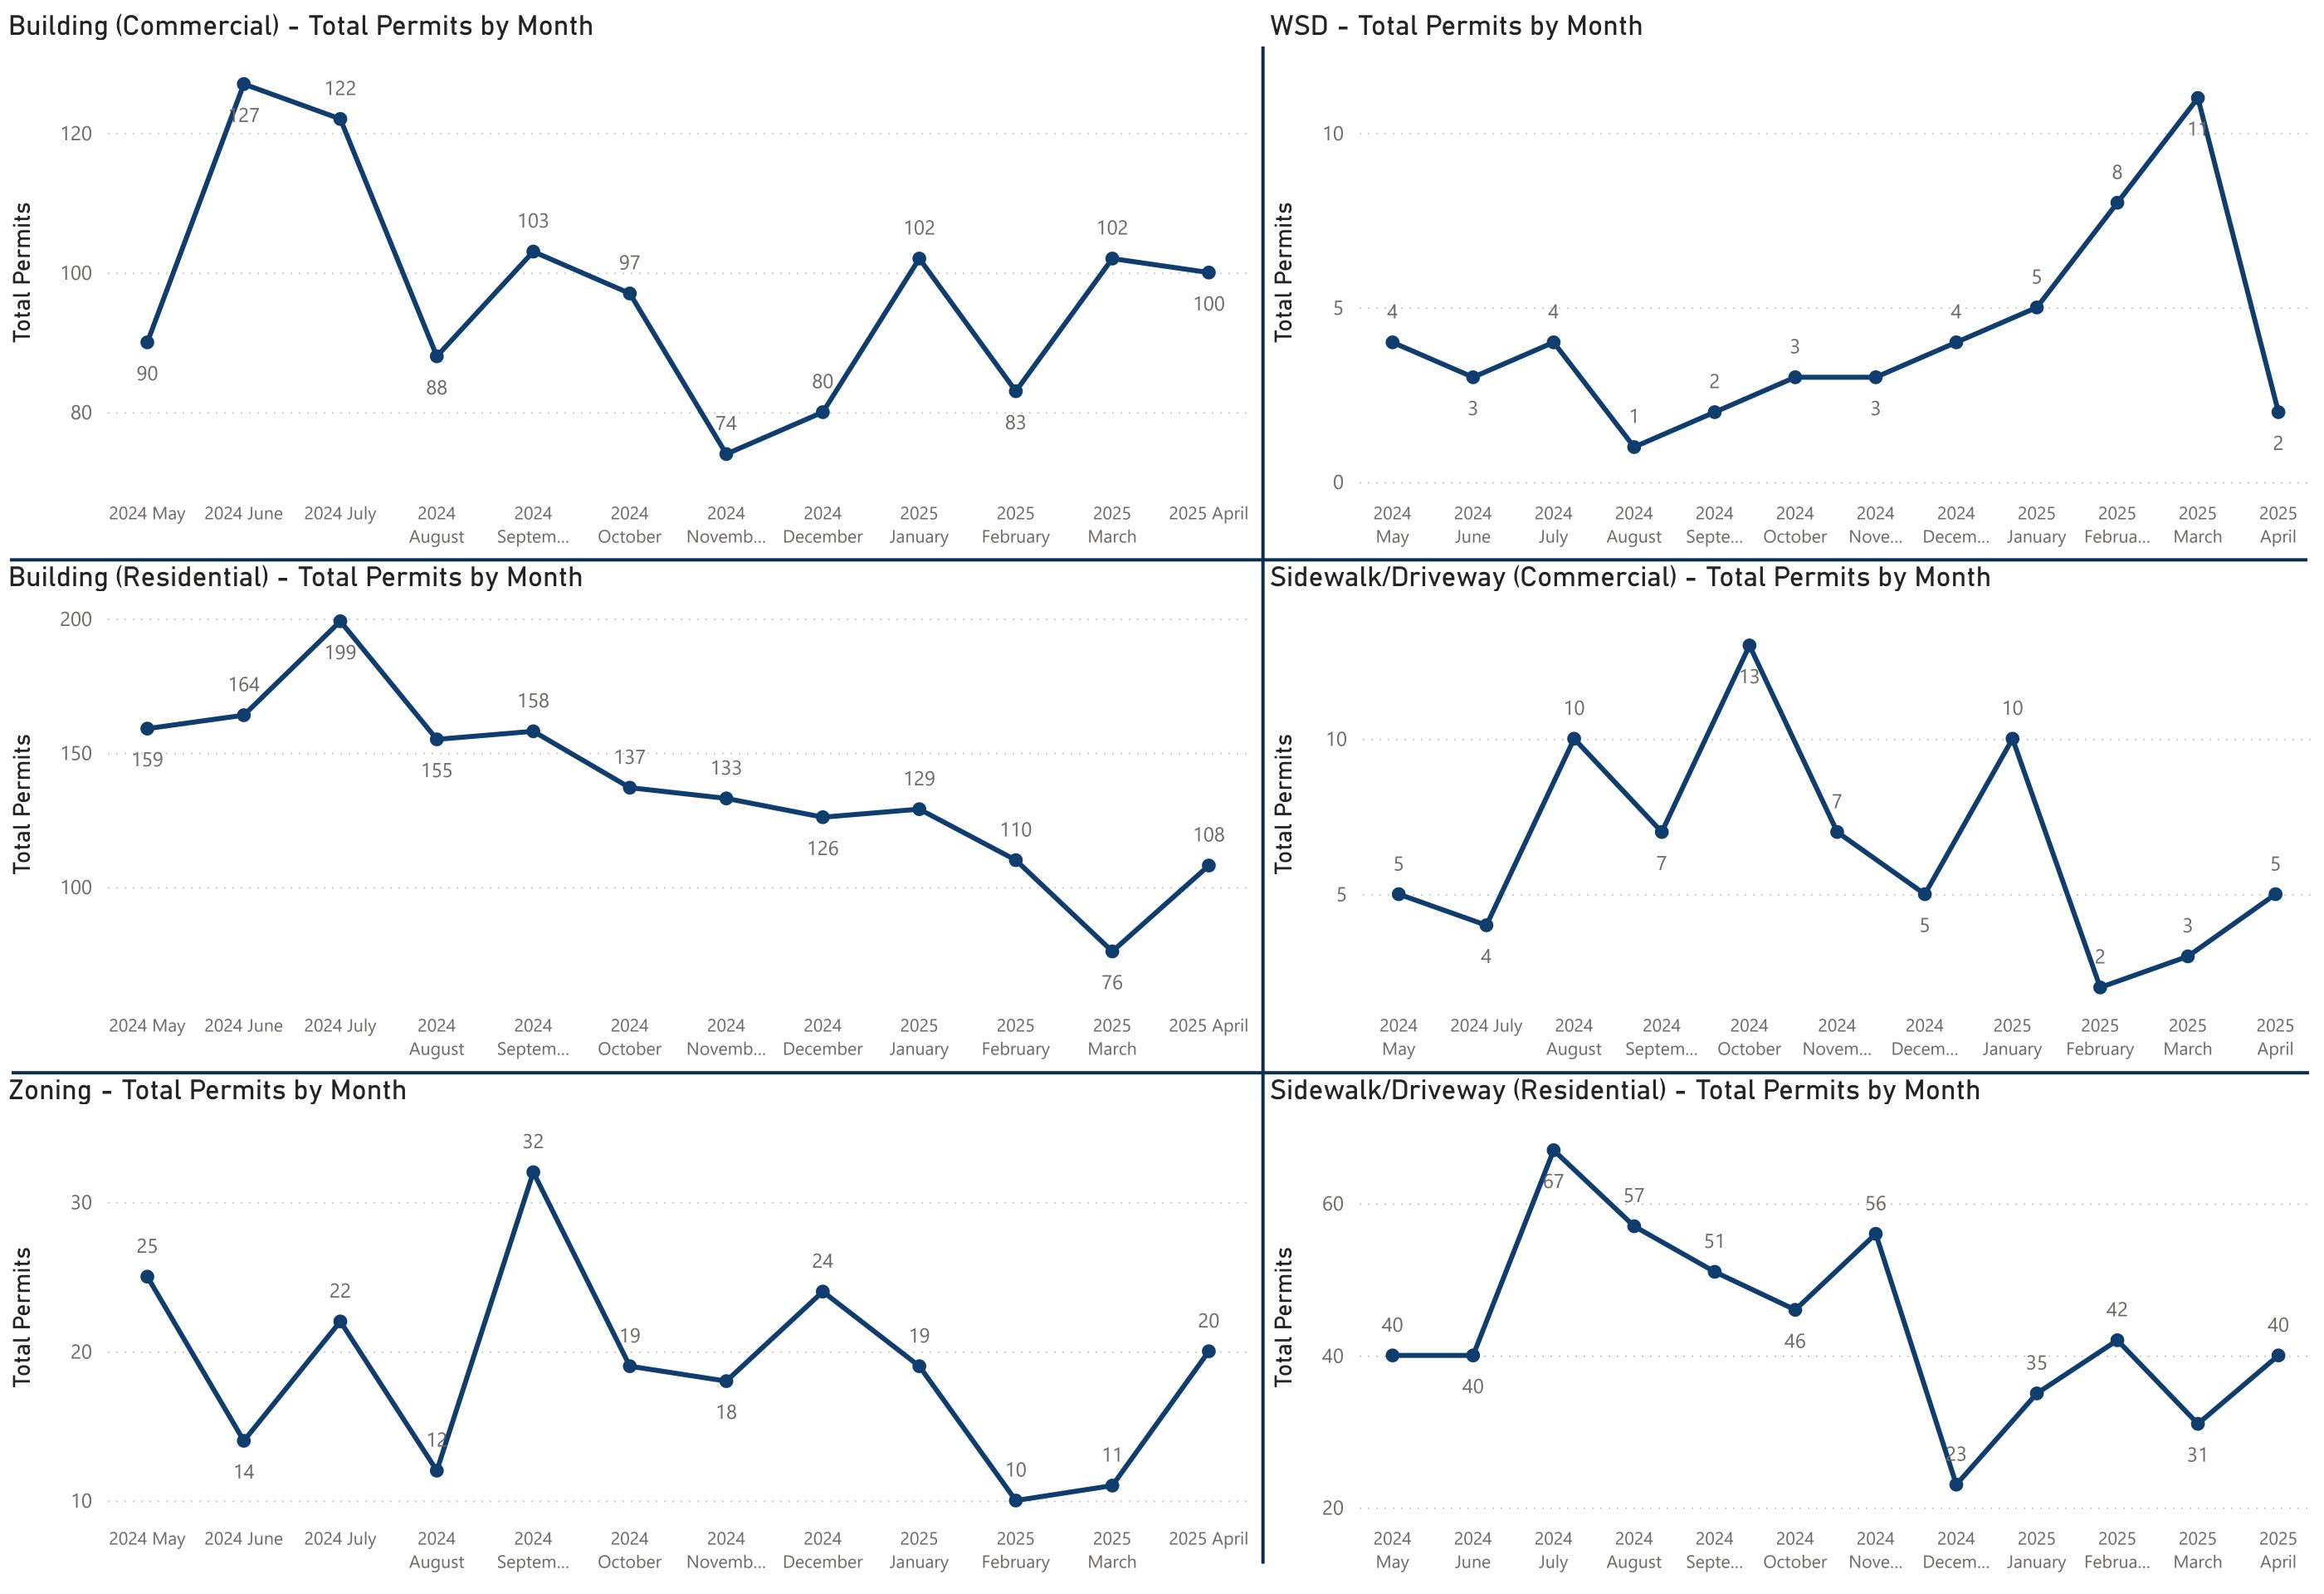

# Total Reviews Completed April 2025

| Permit Type:                       | Building<br>(Commercial) | Building<br>(Residential) | Zoning | WSD | Sidewalk/Driveway<br>(Commercial) | Sidewalk/Driveway<br>(Residential) |
|------------------------------------|--------------------------|---------------------------|--------|-----|-----------------------------------|------------------------------------|
| Total Building<br>Permits Reviewed | 100                      | 108                       | 31     | 13  | 8                                 | 71                                 |

# Total Reviews Completed - Last 60 Days

| Permit Type:                    | Building<br>(Commercial) | Building<br>(Residential) | Zoning | WSD | Sidewalk/Driveway<br>(Commercial) | Sidewalk/Driveway<br>(Residential) |
|---------------------------------|--------------------------|---------------------------|--------|-----|-----------------------------------|------------------------------------|
| Total Building Permits Reviewed | 202                      | 184                       | 31     | 13  | 8                                 | 71                                 |

# Total Reviews Completed - Last 90 Days

| Permit Type:                    | Building<br>(Commercial) | Building<br>(Residential) | Zoning | WSD | Sidewalk/Driveway<br>(Commercial) | Sidewalk/Driveway<br>(Residential) |
|---------------------------------|--------------------------|---------------------------|--------|-----|-----------------------------------|------------------------------------|
| Total Building Permits Reviewed | 285                      | 294                       | 41     | 21  | 10                                | 113                                |

# Total Reviews Completed - Last 180 Days

| Permit Type:                    | Building<br>(Commercial) | Building<br>(Residential) | Zoning | WSD | Sidewalk/Driveway<br>(Commercial) | Sidewalk/Driveway<br>(Residential) |
|---------------------------------|--------------------------|---------------------------|--------|-----|-----------------------------------|------------------------------------|
| Total Building Permits Reviewed | 536                      | 675                       | 101    | 33  | 31                                | 223                                |