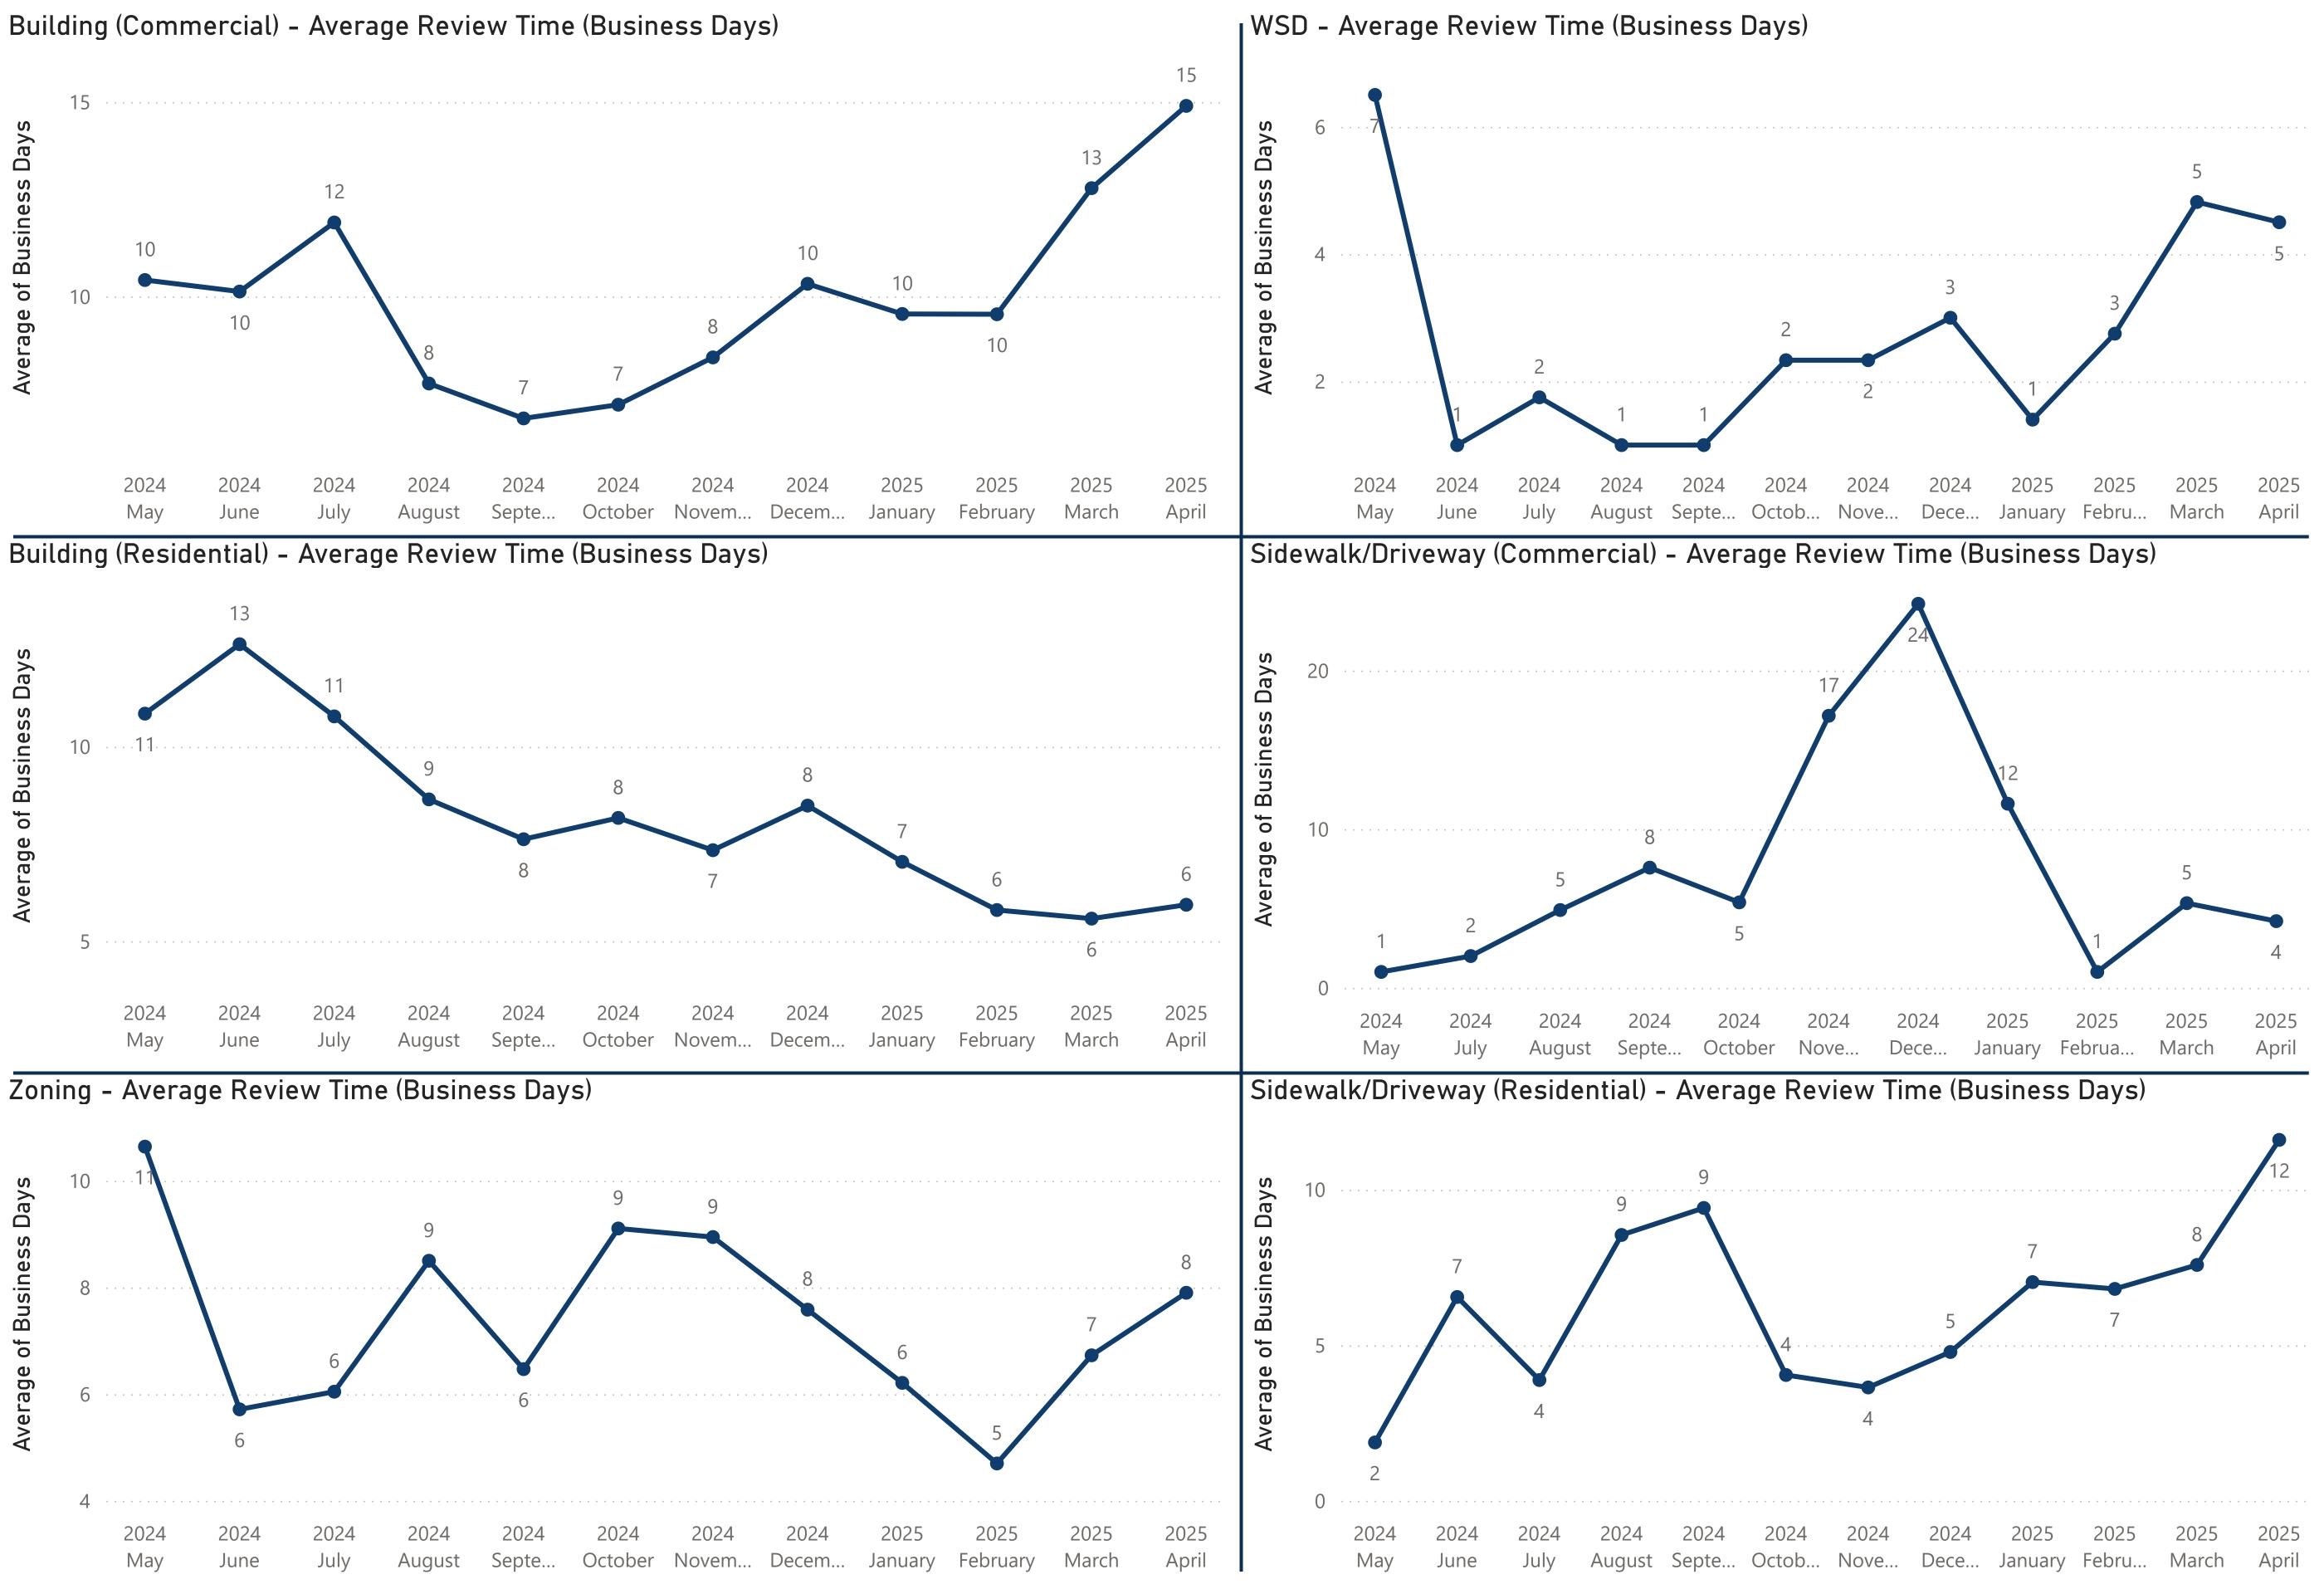

# Average Turnaround Times for 1st Reviews April 2025

| Permit Type:                                   | Building<br>(Commercial) | Building<br>(Residential) | Zoning | WSD | Sidewalk/Driveway<br>(Commercial) | Sidewalk/Driveway<br>(Residential) |
|------------------------------------------------|--------------------------|---------------------------|--------|-----|-----------------------------------|------------------------------------|
| Avg. Time for 1st<br>Review<br>(Business Days) | 15                       | 6                         | 8      | 5   | 4                                 | 12                                 |

# Average Turnaround Times for 1st Reviews - 60 Day Avg.

| Permit Type:                                   | Building<br>(Commercial) | Building<br>(Residential) | Zoning | WSD | Sidewalk/Driveway<br>(Commercial) | Sidewalk/Driveway<br>(Residential) |
|------------------------------------------------|--------------------------|---------------------------|--------|-----|-----------------------------------|------------------------------------|
| Avg. Time for 1st<br>Review<br>(Business Days) | 14                       | 6                         | 7      | 5   | 5                                 | 10                                 |

# Average Turnaround Times for 1st Reviews - 90 Day Avg.

| Permit Type:                                   | Building<br>(Commercial) | Building<br>(Residential) | Zoning | WSD | Sidewalk/Driveway<br>(Commercial) | Sidewalk/Driveway<br>(Residential) |
|------------------------------------------------|--------------------------|---------------------------|--------|-----|-----------------------------------|------------------------------------|
| Avg. Time for 1st<br>Review<br>(Business Days) | 13                       | 6                         | 7      | 4   | 4                                 | 9                                  |

# Average Turnaround Times for 1st Reviews - 180 Day Avg.

| Permit Type:                                   | Building<br>(Commercial) | Building<br>(Residential) | Zoning | WSD | Sidewalk/Driveway<br>(Commercial) | Sidewalk/Driveway<br>(Residential) |
|------------------------------------------------|--------------------------|---------------------------|--------|-----|-----------------------------------|------------------------------------|
| Avg. Time for 1st<br>Review<br>(Business Days) | 11                       | 7                         | 7      | 3   | 13                                | 7                                  |