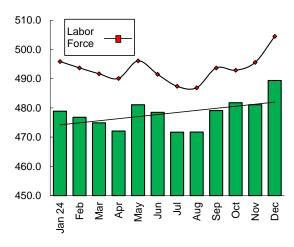

| 0.63     |
| Hallation                                  | D 24                         | Day 22                       |          |
| Utilities:                                 | <u>Dec-24</u>                | <u>Dec-23</u>                | 0.00/    |
| Water Customers                            | 147,500                      | 147,500                      | 0.0%     |
| Sewer Customers                            | 135,700                      | 135,400                      | 0.2%     |

#### Rates on Municipal Investments and Cost of Financing\*\*



#### Consumers, Producers, and Municipal Price/Cost Indices



Monthly (- -) and Average (——)
Unemployment Rates
(Most Recent 12 Months)



#### Tulsa MSA Wage & Salary Employment, 12 Month MA, and Labor Force (000's)



## Short Term Capital Purchases Summary (Fund 477) as of January 2025 2006 Sales Tax Capital Equipment Replacement Report

|                             |    |               |    | Month's      |    | ear to Date   |    | ncumbrances   |                    |
|-----------------------------|----|---------------|----|--------------|----|---------------|----|---------------|--------------------|
| Department/Entitiy          | Α  | ppropriations | E  | xpenditures  | E  | xpenditures   | С  | ommitments    | Balance            |
| Human Resources             | \$ | 2,400         | \$ | -            | \$ | -             | \$ | 2,400         | \$<br>-            |
| Finance                     | \$ | 261,988       | \$ | 2,286        | \$ | 121,330       | \$ | 94,301        | \$<br>46,357