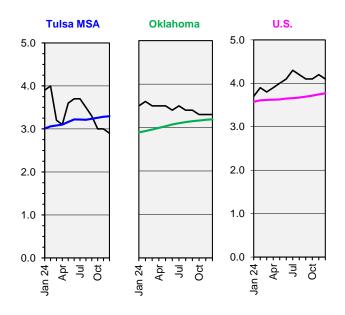

Bond Index (25 Yr. A-AA+)               | 4.33%                        | 3.70%                        | 0.63     |
| Hallation                                  | D 24                         | Day 22                       |          |
| Utilities:                                 | <u>Dec-24</u>                | <u>Dec-23</u>                | 0.00/    |
| Water Customers                            | 147,500                      | 147,500                      | 0.0%     |
| Sewer Customers                            | 135,700                      | 135,400                      | 0.2%     |

#### Rates on Municipal Investments and Cost of Financing\*\*



#### Consumers, Producers, and Municipal Price/Cost Indices



Monthly (- -) and Average (——)
Unemployment Rates
(Most Recent 12 Months)



#### Tulsa MSA Wage & Salary Employment, 12 Month MA, and Labor Force (000's)



## Short Term Capital Purchases Summary (Fund 477) as of January 2025 2006 Sales Tax Capital Equipment Replacement Report

|                             |    |               |    | Month's      |    | ear to Date   |    | ncumbrances   |                    |
|-----------------------------|----|---------------|----|--------------|----|---------------|----|---------------|--------------------|
| Department/Entitiy          | Α  | ppropriations | E  | xpenditures  | E  | xpenditures   | С  | ommitments    | Balance            |
| Human Resources             | \$ | 2,400         | \$ | -            | \$ | -             | \$ | 2,400         | \$<br>-            |
| Finance                     | \$ | 261,988