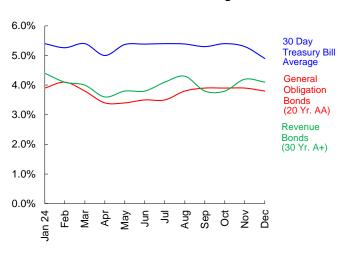

| 0.15     |
| Municipal Revenue Bond Buyer               |                              |                              |          |
| 25 Bond Index (25 Yr. A-AA+)               | 4.33%                        | 3.70%                        | 0.63     |
| Hallation                                  | D 24                         | Day 22                       |          |
| Utilities:                                 | <u>Dec-24</u>                | <u>Dec-23</u>                | 0.00/    |
| Water Customers                            | 147,500                      | 147,500                      | 0.0%     |
| Sewer Customers                            | 135,700                      | 135,400                      | 0.2%     |

#### Rates on Municipal Investments and Cost of Financing\*\*



#### Consumers, Producers, and Municipal Price/Cost Indices



Monthly (- -) and Average (——)
Unemployment Rates
(Most Recent 12 Months)



#### Tulsa MSA Wage & Salary Employment, 12 Month MA, and Labor Force (000's)



## Short Term Capital Purchases Summary (Fund 477) as of January 2025 2006 Sales Tax Capital Equipment Replacement Report

|                             |    |               |    | Month's      |    | ear to Date   |    | ncumbrances   |                    |
|-----------------------------|----|---------------|----|--------------|----|---------------|----|---------------|--------------------|
| Department/Entitiy          | Α  | ppropriations | E  | xpenditures  | E  | xpenditures   | С  | ommitments    | Balance            |
| Human Resources             | \$ | 2,400