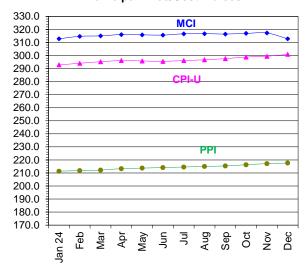

|                              |          |
| 25 Bond Index (25 Yr. A-AA+)               | 4.33%                        | 3.70%                        | 0.63     |
| Hallation                                  | D 24                         | Day 22                       |          |
| Utilities:                                 | <u>Dec-24</u>                | <u>Dec-23</u>                | 0.00/    |
| Water Customers                            | 147,500                      | 147,500                      | 0.0%     |
| Sewer Customers                            | 135,700                      | 135,400                      | 0.2%     |

#### Rates on Municipal Investments and Cost of Financing\*\*



#### Consumers, Producers, and Municipal Price/Cost Indices



Monthly (- -) and Average (——)
Unemployment Rates
(Most Recent 12 Months)



#### Tulsa MSA Wage & Salary Employment, 12 Month MA, and Labor Force (000's)



## Short Term Capital Purchases Summary (Fund 477) as of January 2025 2006 Sales Tax Capital Equipment Replacement Report

|                             |    |               |    | Month's      |    | ear to Date   |    | ncumbrances   |                    |
|-----------------------------|----|---------------|----|--------------|----|---------------|----|---------------|--------------------|
| Department/Entitiy          | Α  | ppropriations | E  | xpenditures  | E  | xpenditures   | С  | ommitments    | Balance            |
| Human Resources             | \$ | 2,400         | \$ | -            | \$ | -             | \$ | 2,400