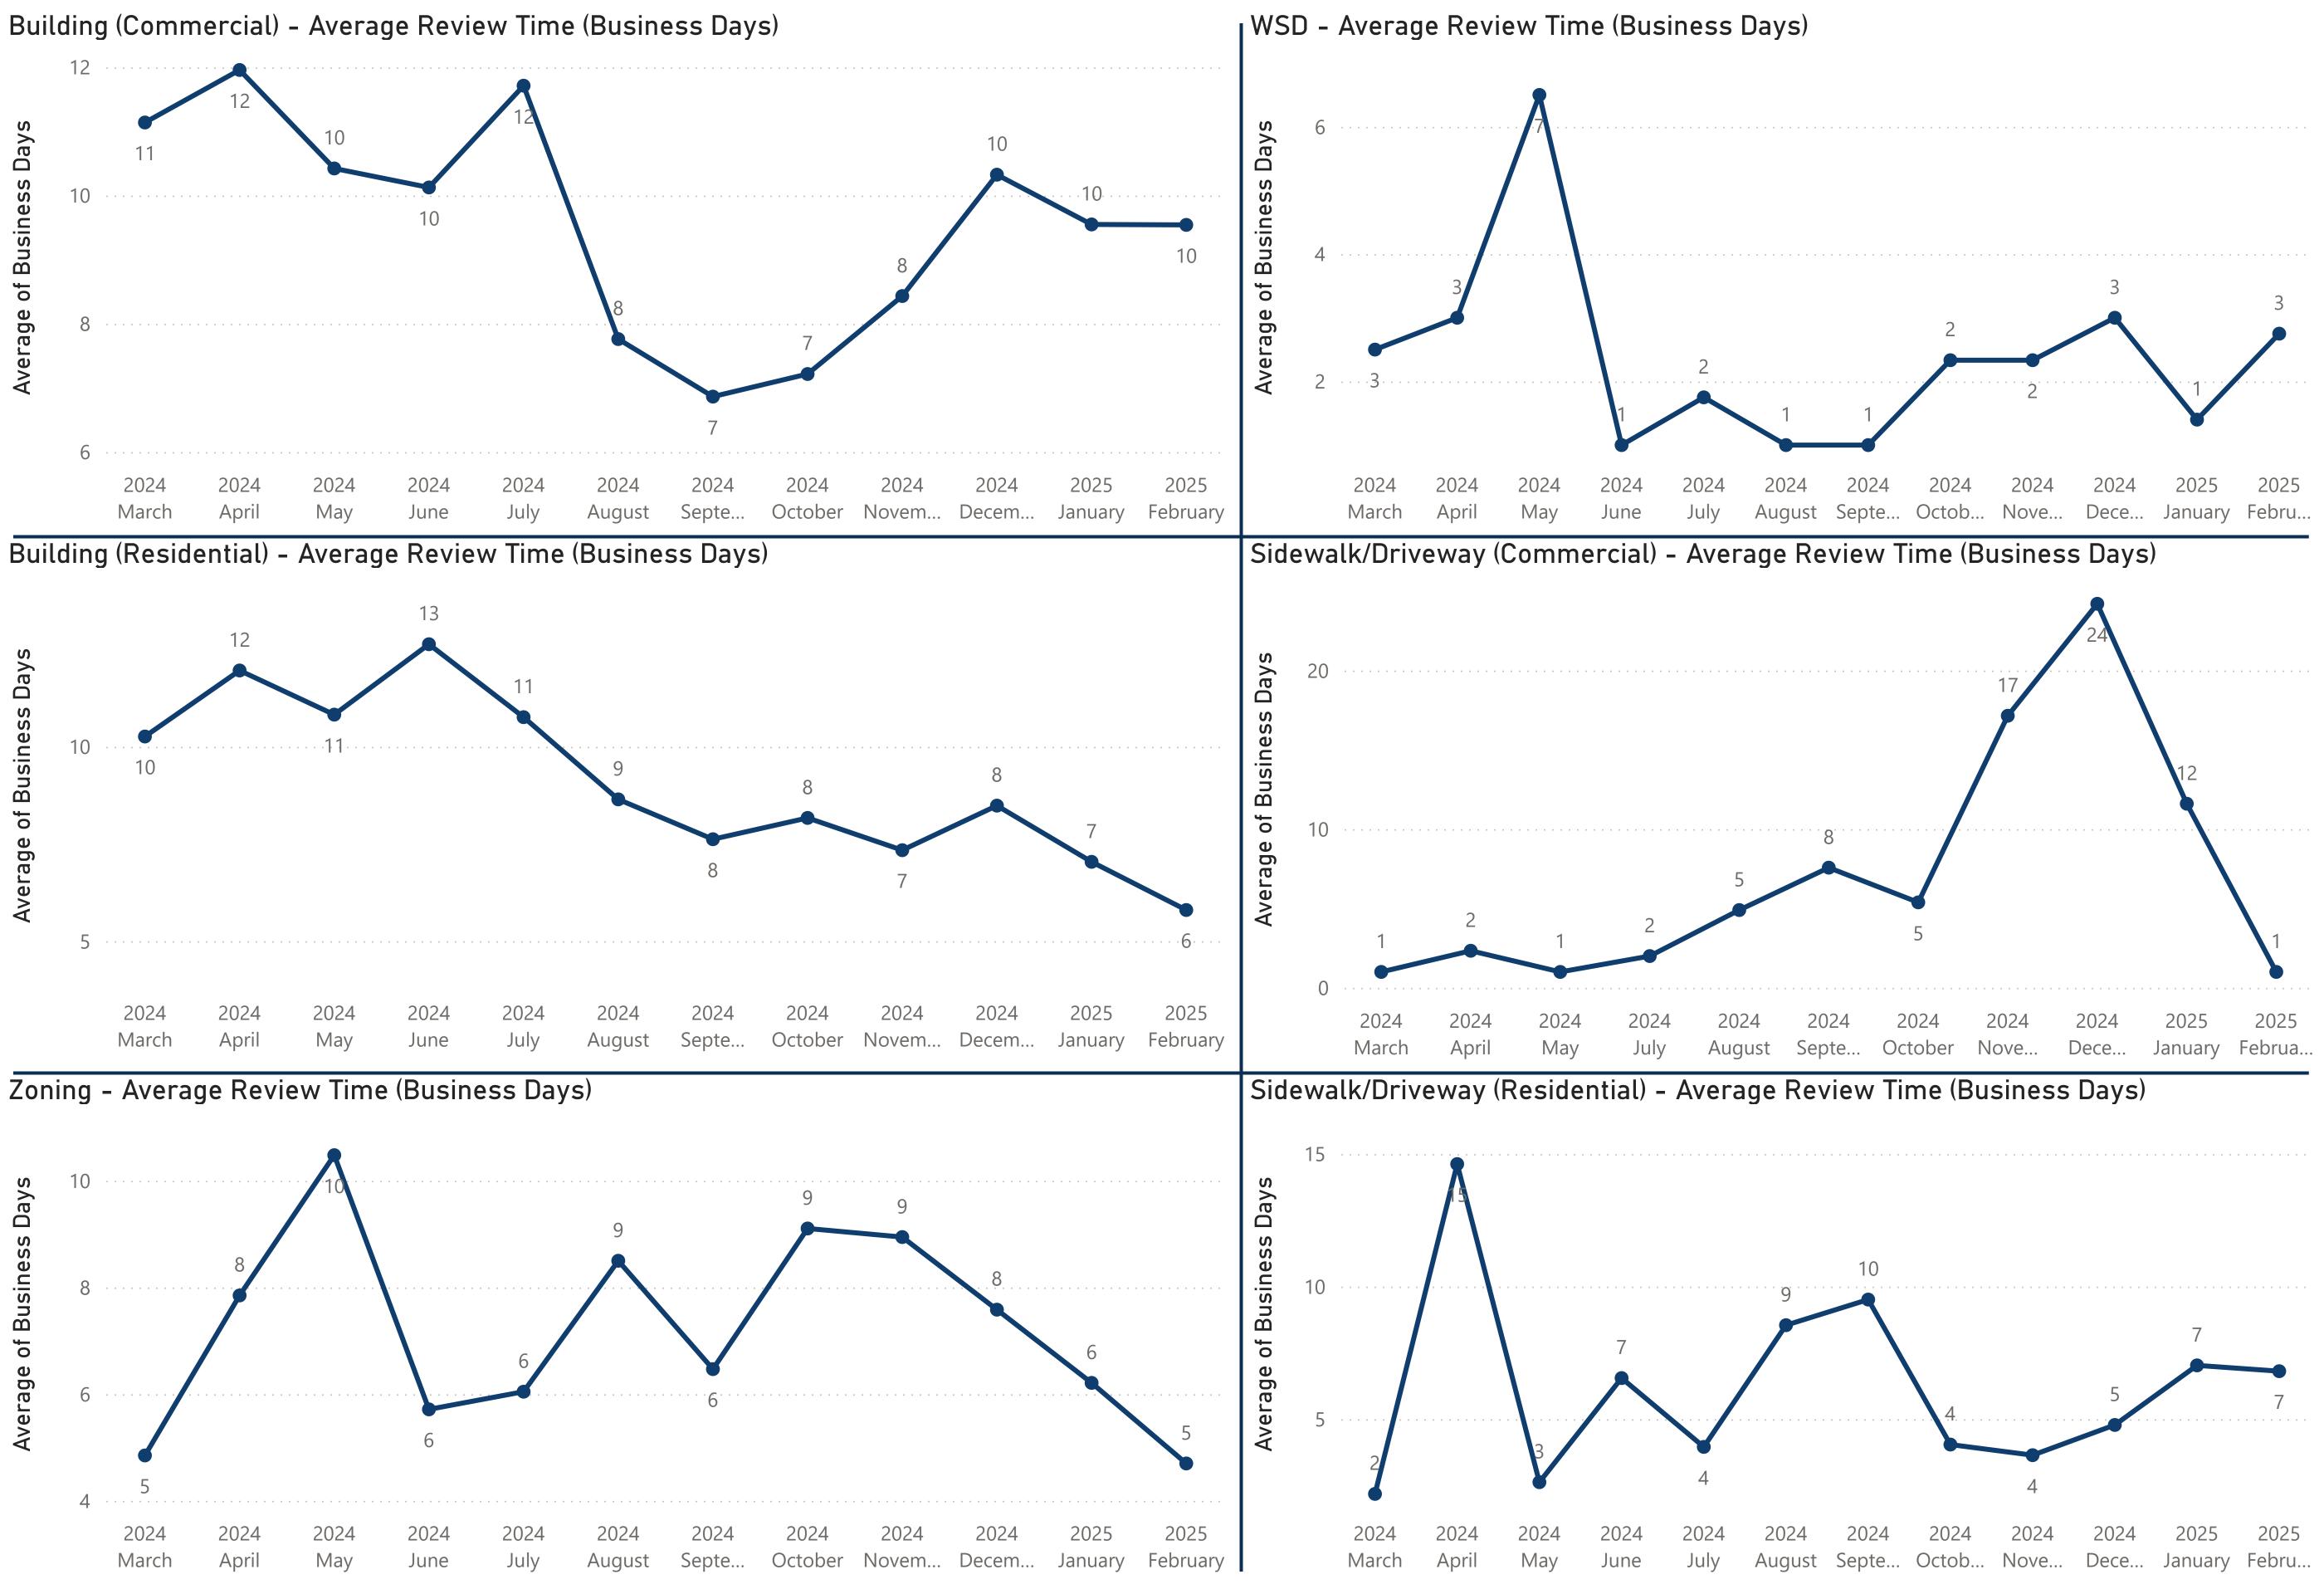

## Average Turnaround Times for 1st Reviews Febuary 2025

| Permit Type:                                   | Building<br>(Commercial) | Building<br>(Residential) | Zoning | WSD | Sidewalk/Driveway<br>(Commercial) | Sidewalk/Driveway<br>(Residential) |
|------------------------------------------------|--------------------------|---------------------------|--------|-----|-----------------------------------|------------------------------------|
| Avg. Time for 1st<br>Review<br>(Business Days) | 10                       | 6                         | 5      | 3   | 1                                 | 7                                  |

## Average Turnaround Times for 1st Reviews - 60 Day Avg.

| Permit Type:                                   | Building<br>(Commercial) | Building<br>(Residential) | Zoning | WSD | Sidewalk/Driveway<br>(Commercial) | Sidewalk/Driveway<br>(Residential) |
|------------------------------------------------|--------------------------|---------------------------|--------|-----|-----------------------------------|------------------------------------|
| Avg. Time for 1st<br>Review<br>(Business Days) | 9                        | 6                         | 6      | 2   | 10                                | 7                                  |

## Average Turnaround Times for 1st Reviews - 90 Day Avg.

| Permit Type:                                   | Building<br>(Commercial) | Building<br>(Residential) | Zoning | WSD | Sidewalk/Driveway<br>(Commercial) | Sidewalk/Driveway<br>(Residential) |
|------------------------------------------------|--------------------------|---------------------------|--------|-----|-----------------------------------|------------------------------------|
| Avg. Time for 1st<br>Review<br>(Business Days) | 10                       | 7                         | 6      | 2   | 14                                | 6                                  |

## Average Turnaround Times for 1st Reviews - 180 Day Avg.

| Permit Type:                                   | Building<br>(Commercial) | Building<br>(Residential) | Zoning | WSD | Sidewalk/Driveway<br>(Commercial) | Sidewalk/Driveway<br>(Residential) |
|------------------------------------------------|--------------------------|---------------------------|--------|-----|-----------------------------------|------------------------------------|
| Avg. Time for 1st<br>Review<br>(Business Days) | 9                        | 7                         | 7      | 2   | 11                                | 6                                  |