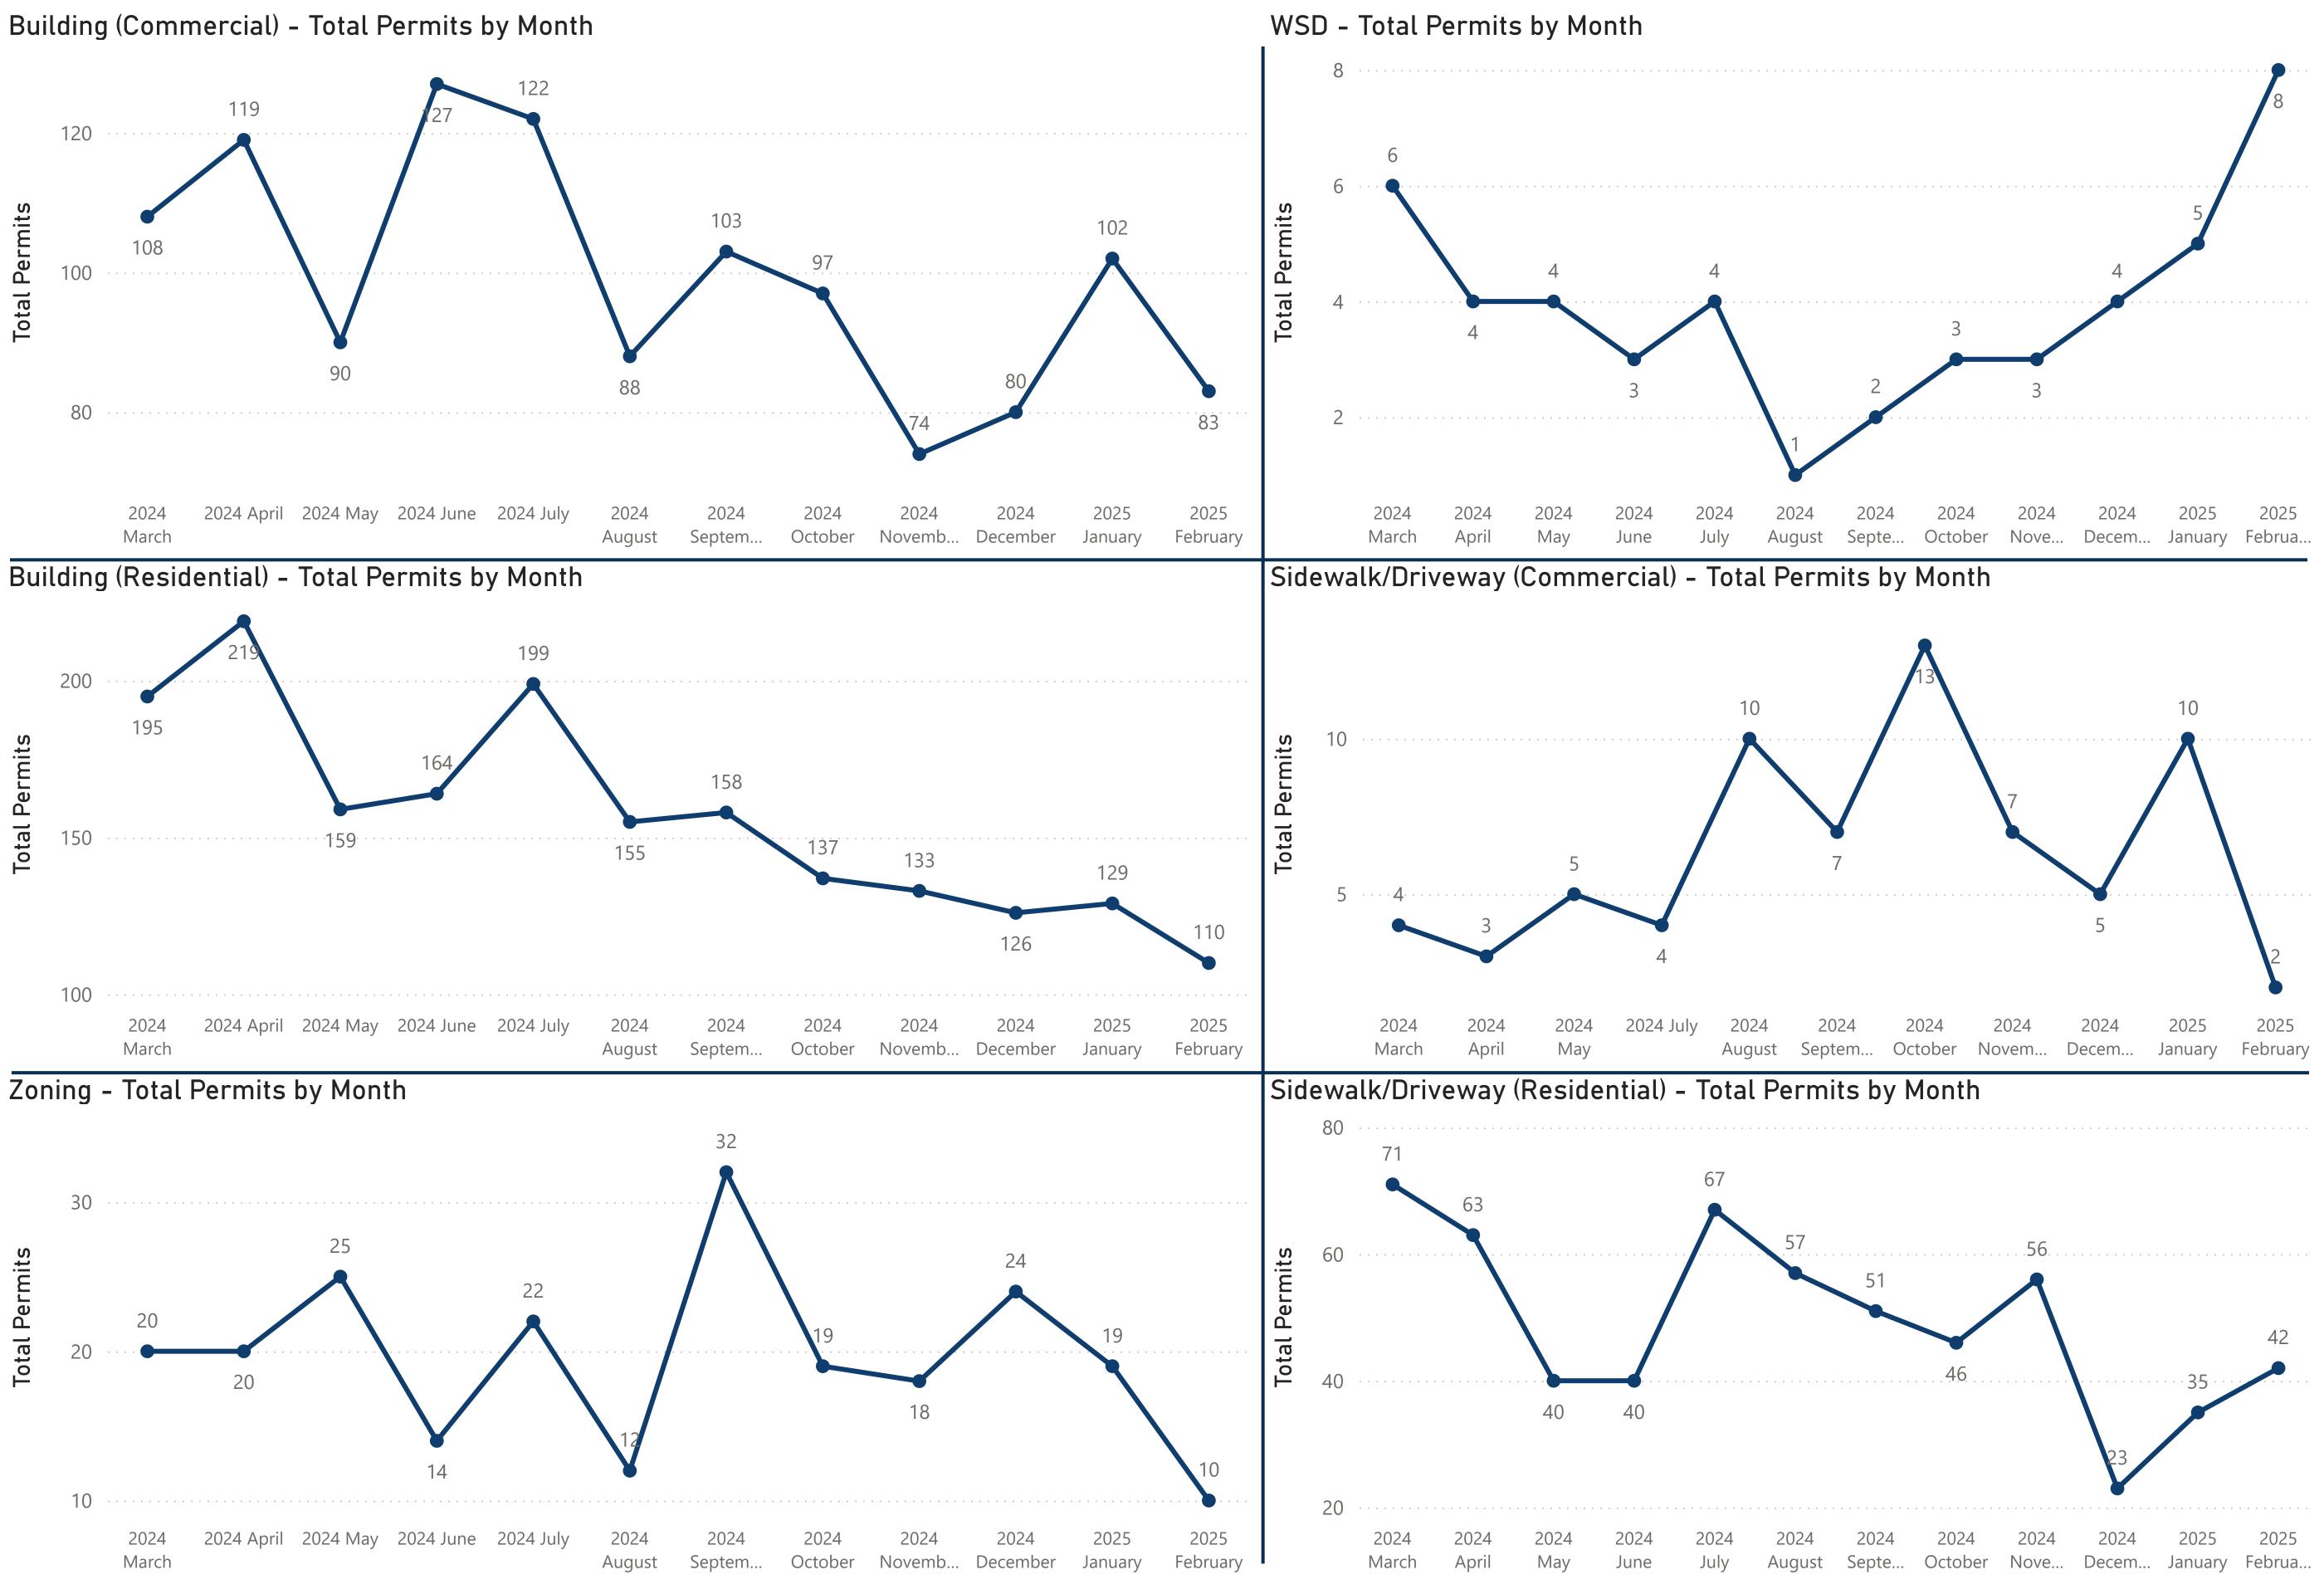

### Total Permits Reviewed

Febuary 2025

| Permit Type:                    | Building<br>(Commercial) | Building<br>(Residential) | Zoning | WSD | Sidewalk/Driveway<br>(Commercial) | Sidewalk/Driveway<br>(Residential) |
|---------------------------------|--------------------------|---------------------------|--------|-----|-----------------------------------|------------------------------------|
| Total Building Permits Reviewed | 83                       | 110                       | 29     | 13  | 12                                | 76                                 |

## Total Permits Reviewed - Last 60 Days

| Permit Type:                    | Building<br>(Commercial) | Building<br>(Residential) | Zoning | WSD | Sidewalk/Driveway<br>(Commercial) | Sidewalk/Driveway<br>(Residential) |
|---------------------------------|--------------------------|---------------------------|--------|-----|-----------------------------------|------------------------------------|
| Total Building Permits Reviewed | 177                      | 235                       | 29     | 13  | 12                                | 76                                 |

## Total Permits Reviewed - Last 90 Days

| <b>Permit Type:</b>             | Building<br>(Commercial) | Building<br>(Residential) | Zoning | WSD | Sidewalk/Driveway<br>(Commercial) | Sidewalk/Driveway<br>(Residential) |
|---------------------------------|--------------------------|---------------------------|--------|-----|-----------------------------------|------------------------------------|
| Total Building Permits Reviewed | 255                      | 347                       | 49     | 16  | 17                                | 95                                 |

## Total Permits Reviewed - Last 180 Days

| Permit Type:                    | Building<br>(Commercial) | Building<br>(Residential) | Zoning | WSD | Sidewalk/Driveway<br>(Commercial) | Sidewalk/Driveway<br>(Residential) |
|---------------------------------|--------------------------|---------------------------|--------|-----|-----------------------------------|------------------------------------|
| Total Building Permits Reviewed | 531                      | 775                       | 120    | 25  | 44                                | 249                                |