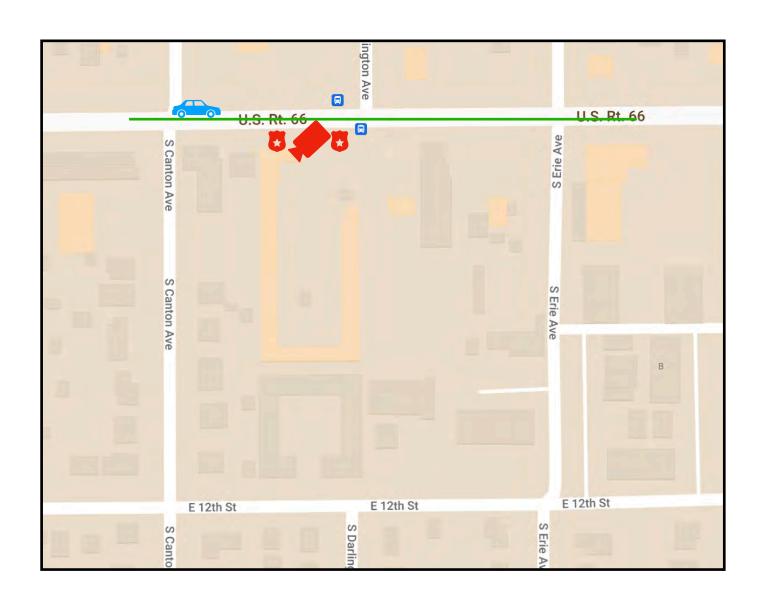

#### TUESDAY JUNE 11 11A - 4:45P

Set: Downtown Tulsa:

Courthouse, Downtown, Majestic

Mural

**Base**: Boston Avenue Methodist Church -1301 S Boston Ave

Tulsa, OK 74119

Distance From Base: 3min -

1mile

| Icon     | <b>Location Description</b> |
|----------|-----------------------------|
| <b>3</b> | Court House Police          |
| <b>5</b> | Police                      |
| <b>1</b> | Camera                      |
|          | *Closure                    |

<sup>\*</sup>Closure by old city hall, 11 a.m. - Noon.

<sup>\*</sup>Closure by the quick-print building on Main Street, 3 - 4:45 p.m.

<sup>\*</sup>Closure at corner of Boston Ave and 4th St (single lane closure), 12:15 p.m. - 1:45 p.m. (then move back to the church for lunch).