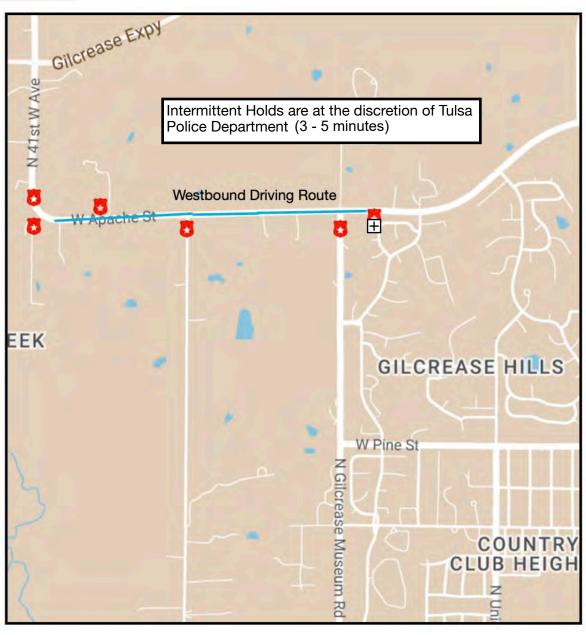

#### TUESDAY JUNE 11 8A-9:30A

Set: Apache St Driving

**Base**: Boston Avenue Methodist Church -1301 S Boston Ave

Tulsa, OK 74119

Distance From Base: 9min -

5.4miles

| Icon | <b>Location Description</b> |
|------|-----------------------------|
| *    | SET                         |
|      | Police                      |
|      | Camera                      |
|      | Driving Route               |
|      | Picture Car                 |