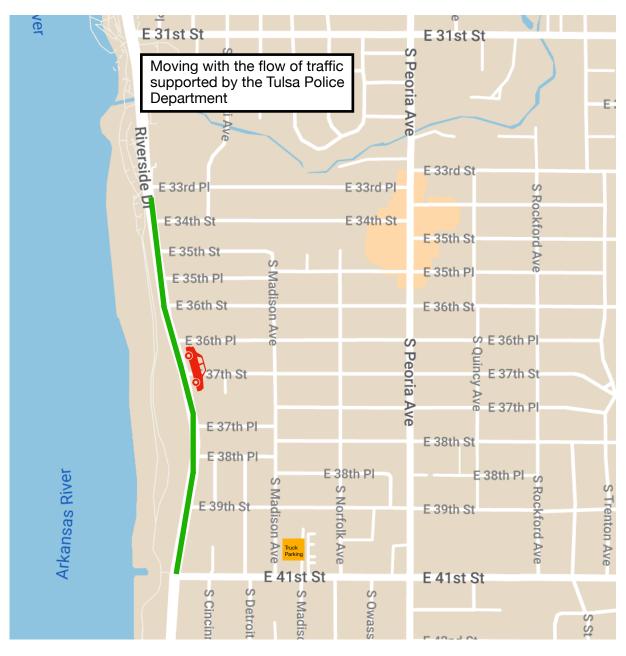

#### **WEDNESDAY JUNE 12**

Set: Riverside Driving

**Base**: Boston Avenue Methodist Church -1301 S Boston Ave

Tulsa, OK 74119

Distance From Base: 23min -

21.4miles

| Icon | <b>Location Description</b> |
|------|-----------------------------|
| 5    | Police                      |
|      | Camera                      |
|      | Driving Route               |
|      | Picture Car                 |