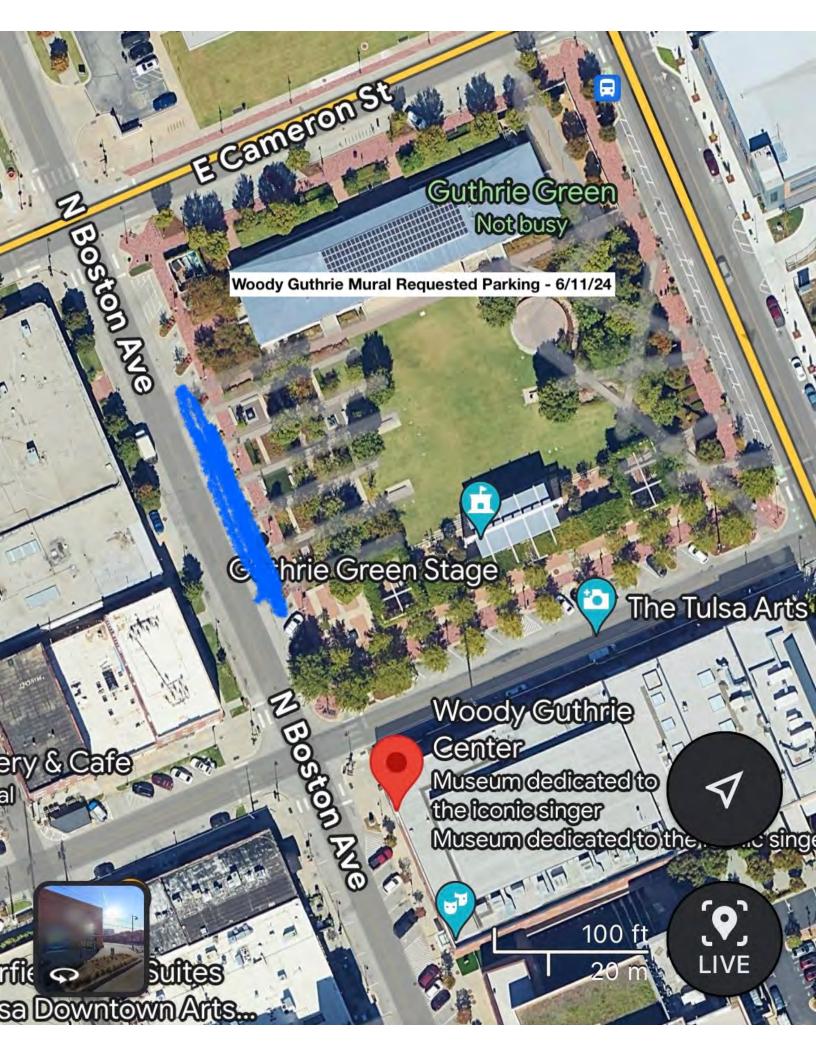

#### TUESDAY JUNE 11 4:45P - 5:30P

**Set**: Woody Guthrie Mural **Base**: Boston Avenue Methodist

Church -1301 S Boston Ave

Tulsa, OK 74119

Distance From Base: 5min -

1.3miles

| Icon     | <b>Location Description</b> |  |
|----------|-----------------------------|--|
| <b>5</b> | Police (Rolling Roadblock)  |  |
| <b>1</b> | Camera                      |  |