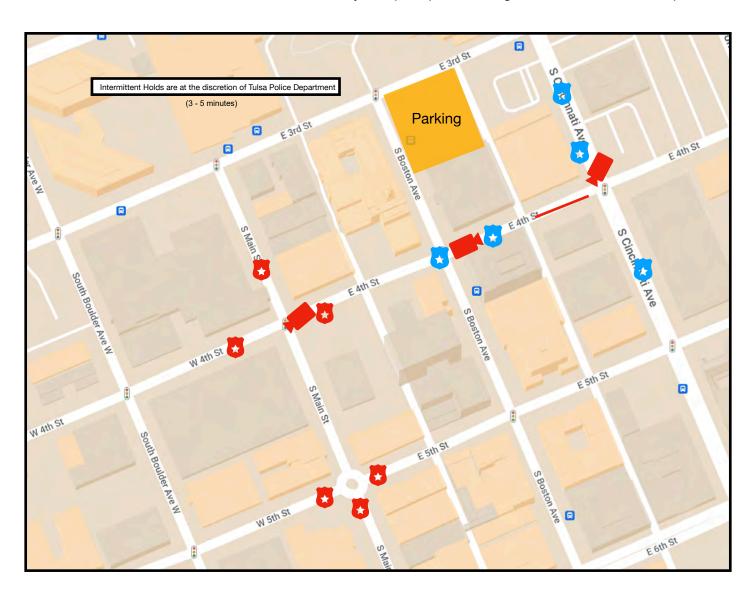

#### TUESDAY JUNE 11 11A - 4:45P

Set: Downtown Tulsa:

Courthouse, Downtown, Majestic

Mural

**Base**: Boston Avenue Methodist Church -1301 S Boston Ave

Tulsa, OK 74119

Distance From Base: 3min -

1mile

| Icon     | <b>Location Description</b> |
|----------|-----------------------------|
| <b>3</b> | Court House Police          |
| <b>5</b> | Police                      |
| <b>1</b> | Camera                      |
|          | *Closure                    |

<sup>\*</sup>Closure by old city hall, 11 a.m. - Noon.

<sup>\*</sup>Closure by the quick-print building on Main Street, 3 - 4:45 p.m.

<sup>\*</sup>Closure at corner of Boston Ave and 4th St (single lane closure), 12:15 p.m. - 1:45 p.m. (then move back to the church for lunch).