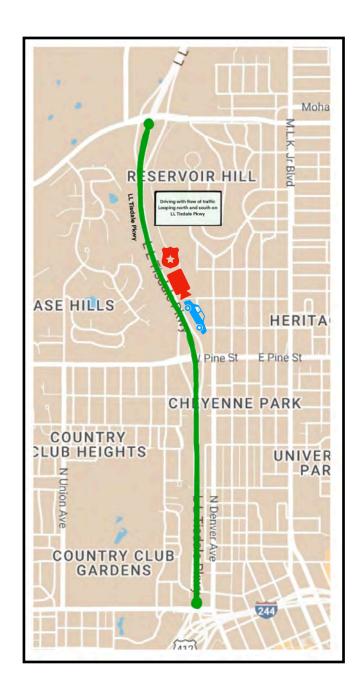

# TUESDAY JUNE 11 9:30A - 10:30A

Set: LL Tisdale Pkwy

**Base**: Boston Avenue Methodist Church -1301 S Boston Ave

Tulsa, OK 74119

Distance From Base: 8min -

5.3miles

| Icon | <b>Location Description</b> |
|------|-----------------------------|
| *    | SET                         |
|      | Police                      |
|      | Camera                      |
|      | Driving Route               |
|      | Picture Car                 |