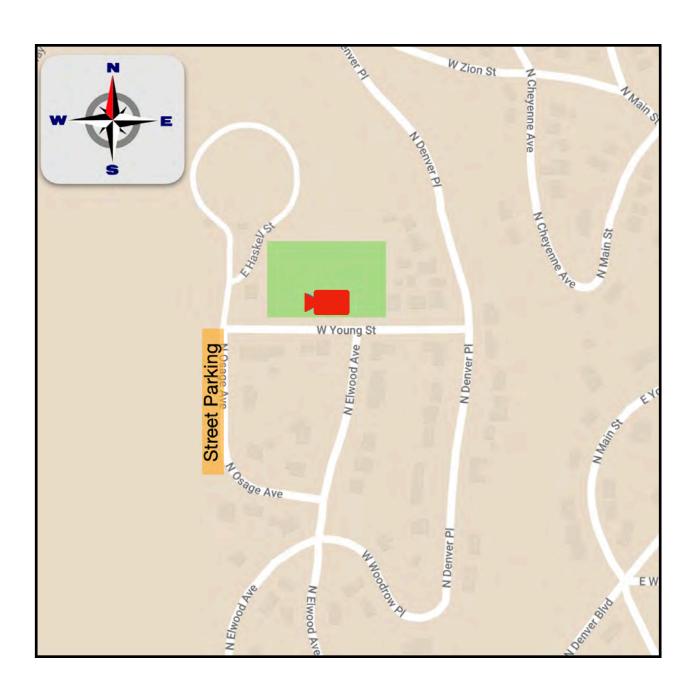

#### TUESDAY JUNE 11 4:45P - 5:30P

**Set**: Woody Guthrie Mural **Base**: Boston Avenue Methodist

Church -1301 S Boston Ave

Tulsa, OK 74119

Distance From Base: 5min -

1.3miles

| Icon     | <b>Location Description</b> |  |
|----------|-----------------------------|--|
| <b>5</b> | Police (Rolling Roadblock)  |  |
| <b>1</b> | Camera                      |  |

# TUESDAY JUNE 11 6:15p - 8:30P

**Set**: Route 66 - Meadow Gold Sign & Buck Atom's

**Base**: Boston Avenue Methodist Church -1301 S Boston Ave

Tulsa, OK 74119

Distance From Base: 3min -

.9miles

| Icon | <b>Location Description</b> |  |
|------|-----------------------------|--|
| 5    | Police(Rolling Roadblock)   |  |
|      | Camera                      |  |