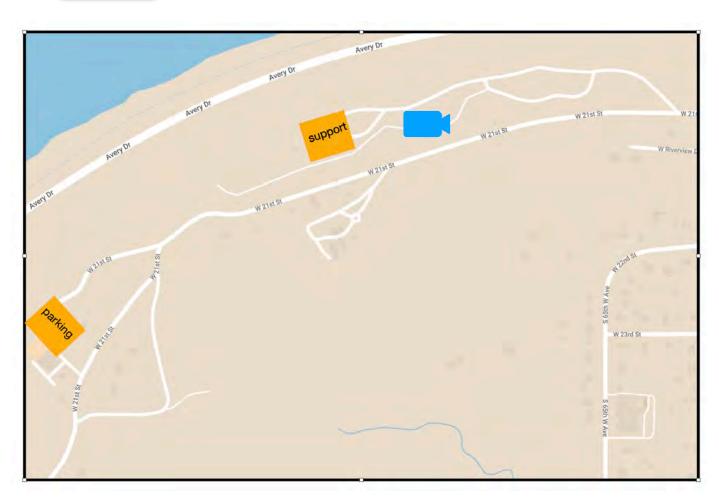

# WEDNESDAY JUNE 12 Sunrise - Magic Hour

Set: Chandler Park

**Base**: Boston Avenue Methodist Church -1301 S Boston Ave

Tulsa, OK 74119

Distance From Base: 11min -

5.6miles