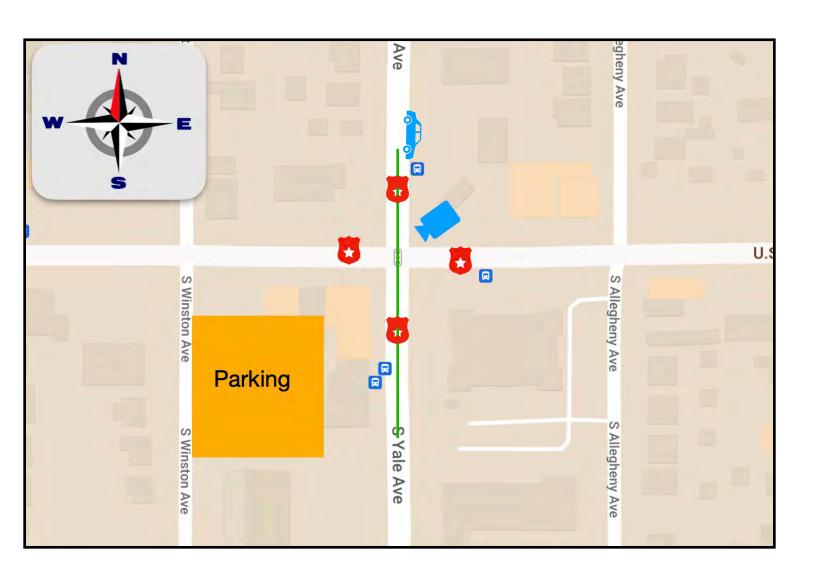

THURSDAY JUNE 13 10:30P - 11:30P

Set: Tally's

**Base**: Boston Avenue Methodist Church -1301 S Boston Ave

Tulsa, OK 74119

Distance From Base: 8min -

4.2miles

| Icon | <b>Location Description</b> |
|------|-----------------------------|
| *    | SET                         |
|      | Police                      |
|      | Camera                      |
|      | Driving Route               |
|      | Picture Car                 |