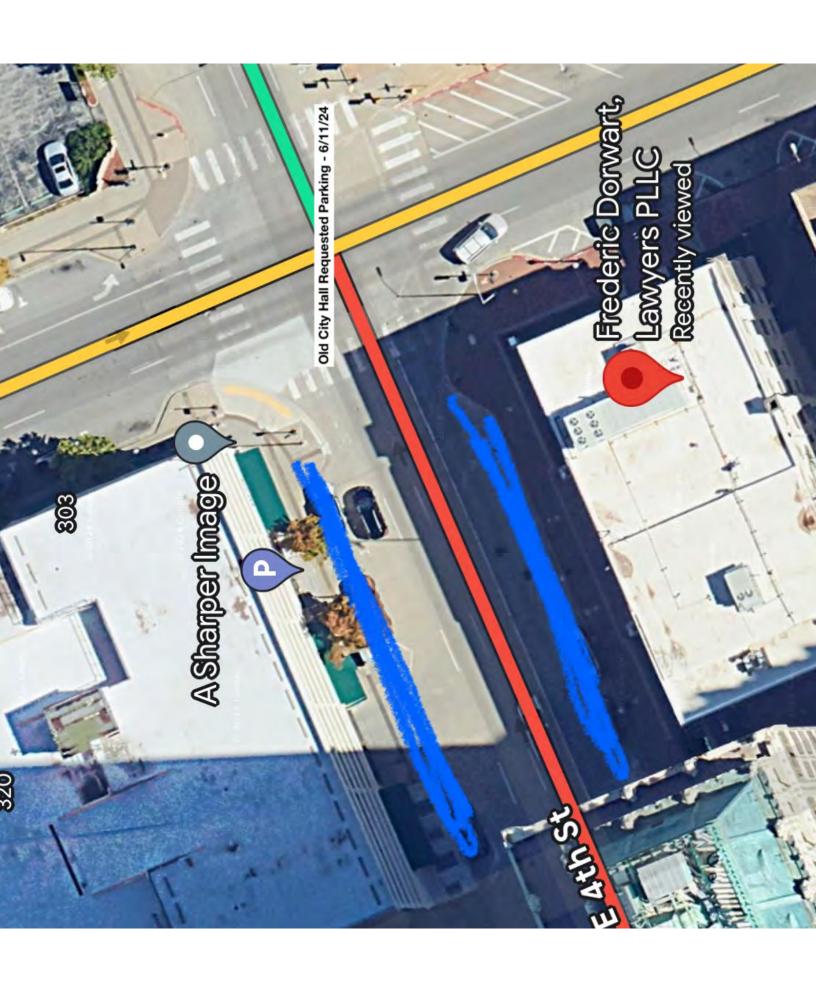

#### TUESDAY JUNE 11 11A - 4:45P

Set: Downtown Tulsa:

Courthouse, Downtown, Majestic

Mural

**Base**: Boston Avenue Methodist Church -1301 S Boston Ave

Tulsa, OK 74119

Distance From Base: 3min -

1mile

| Icon     | <b>Location Description</b> |
|----------|-----------------------------|
| <b>3</b> | Court House Police          |
| <b>5</b> | Police                      |
| <b>1</b> | Camera                      |
|          | *Closure                    |

<sup>\*</sup>Closure by old city hall, 11 a.m. - Noon.

<sup>\*</sup>Closure by the quick-print building on Main Street, 3 - 4:45 p.m.

<sup>\*</sup>Closure at corner of Boston Ave and 4th St (single lane closure), 12:15 p.m. - 1:45 p.m. (then move back to the church for lunch).