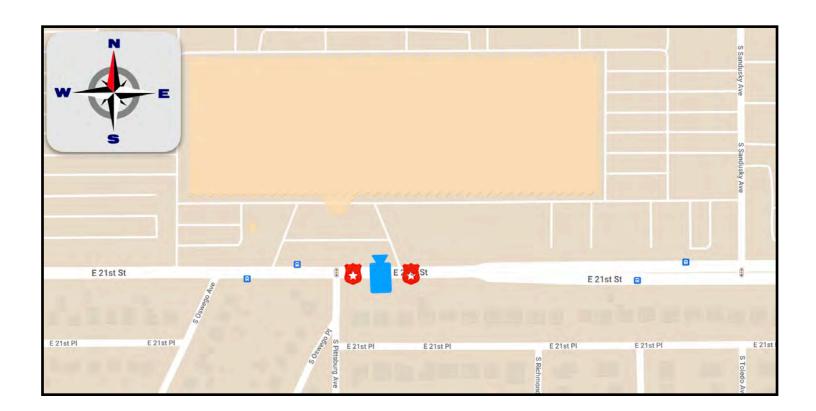

#### TUESDAY JUNE 11 4:45P - 5:30P

**Set**: Woody Guthrie Mural **Base**: Boston Avenue Methodist

Church -1301 S Boston Ave

Tulsa, OK 74119

Distance From Base: 5min -

1.3miles

| Icon     | <b>Location Description</b> |  |
|----------|-----------------------------|--|
| <b>5</b> | Police (Rolling Roadblock)  |  |
| <b>1</b> | Camera                      |  |