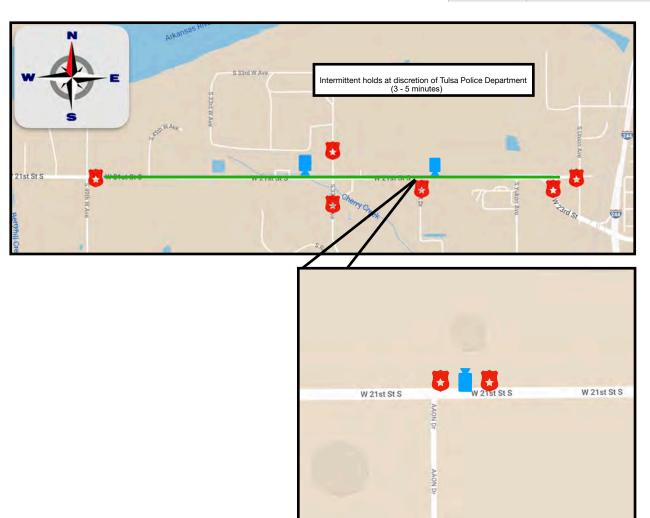

# WEDNESDAY JUNE 12 Sunrise - Magic Hour

Set: Chandler Park

**Base**: Boston Avenue Methodist Church -1301 S Boston Ave

Tulsa, OK 74119

Distance From Base: 11min -

5.6miles

# **WEDNESDAY JUNE 12** 3:45P - 6:45P

**Set**: 21st Street Industrial Park **Base**: Boston Avenue Methodist Church -1301 S Boston Ave

Tulsa, OK 74119

Distance From Base: 10min -

4.6miles

| Icon | <b>Location Description</b> |
|------|-----------------------------|
| *    | SET                         |
|      | Police                      |
|      | Camera                      |
|      | Driving Route               |
|      | Picture Car                 |