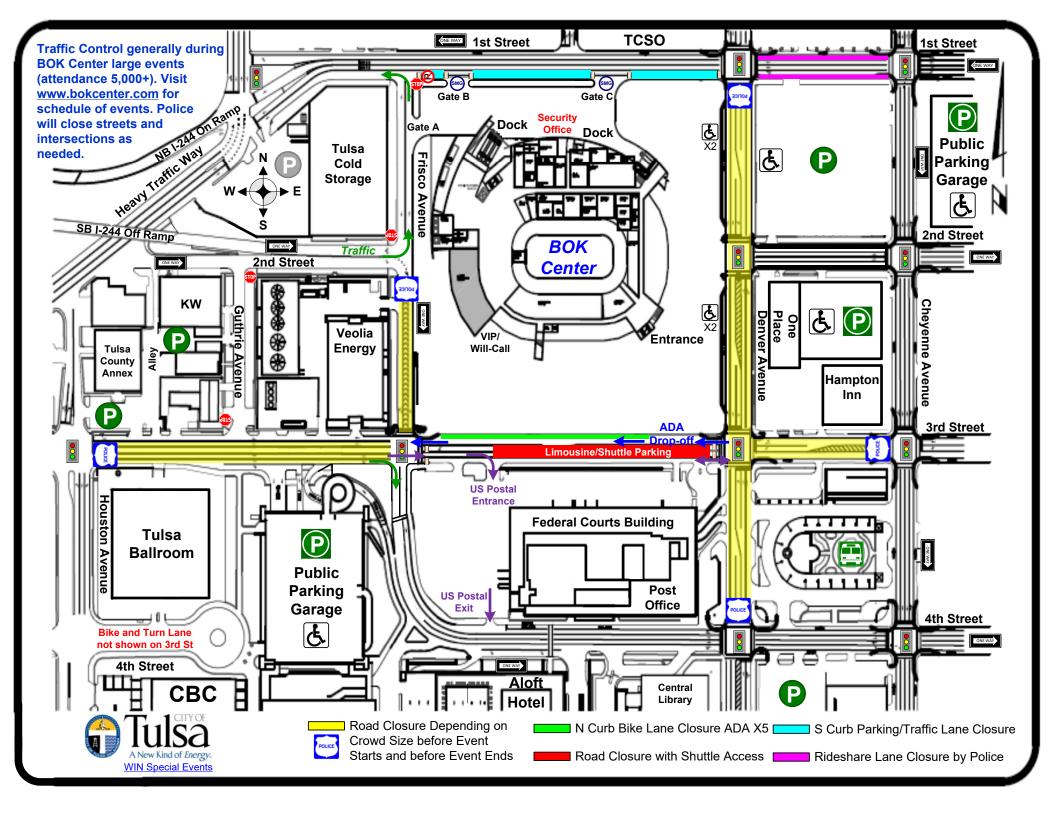

Event Start:Date: 02/01/2023Time: N/AStreet Closure for Event Start:Date: 02/01/2022Time: N/A

Street(s) to be Closed for Event Start: <u>During events with more than 5000 ticket sales, 3rd St between</u>

Denver Ave and Frisco Ave, starting at 5:30 PM on the date

proceeding the event until 1 ½ hours past the end of the event. BOK

owns required equipment to close the street.

Run, Walk, Parade Start Time: N/A

Equipment Setup: Date: Time: N/A Equipment Pickup: Date: Time: N/A

Other information: Durina events with more than 5000 ticket sales. the **TPD Special Events** Unit (918) 586-6054 may close adjacent streets and intersections as needed for traffic control and pedestrian safety.

See map.