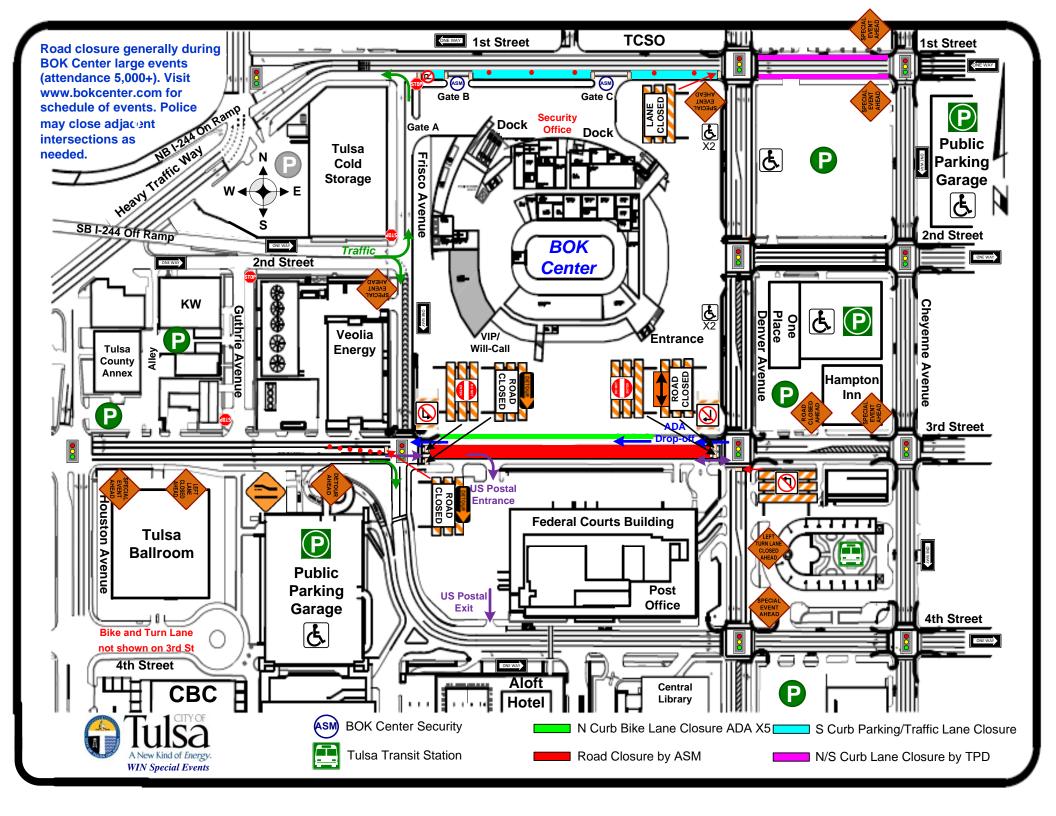

Event Start:Date: 02/01/2023Time: N/AStreet Closure for Event Start:Date: 02/01/2022Time: N/A

Street(s) to be Closed for Event Start: <u>During events with more than 5000 ticket sales, 3rd St between</u>

Denver Ave and Frisco Ave, starting at 5:30 PM on the date

proceeding the event until 1 ½ hours past the end of the event. BOK

owns required equipment to close the street.

Run, Walk, Parade Start Time: N/A

Equipment Setup: Date: Time: N/A Equipment Pickup: Date: Time: N/A

Other information: Durina events with more than 5000 ticket sales. the **TPD Special Events** Unit (918) 586-6054 may close adjacent streets and intersections as needed for traffic control and pedestrian safety.

See map.