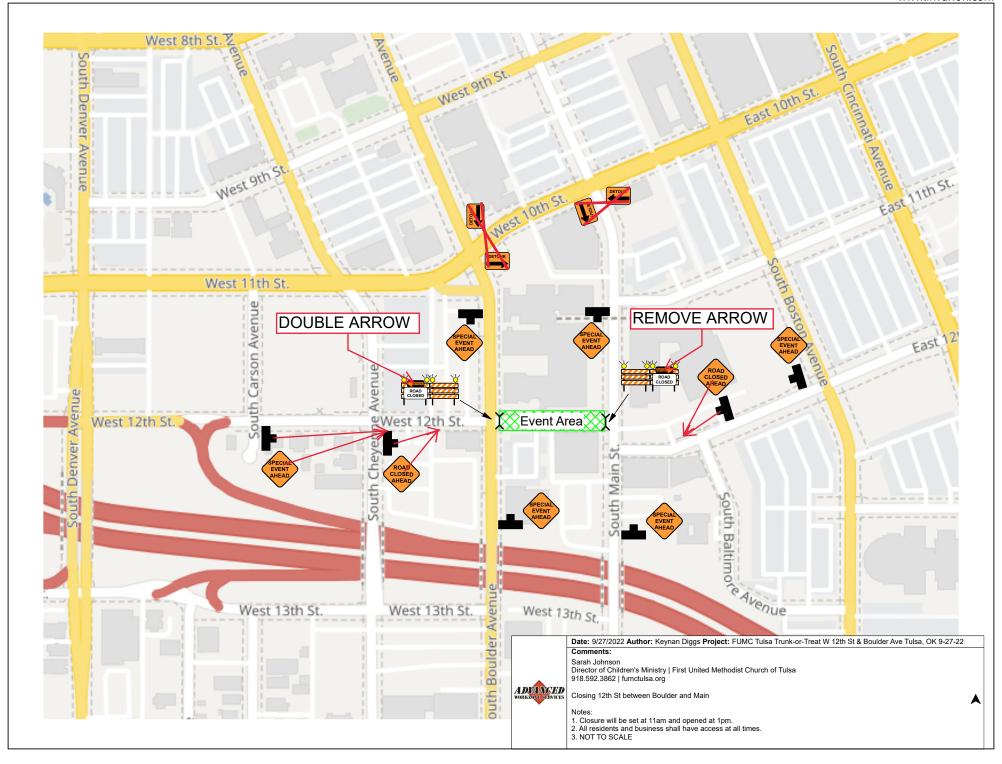

#### Event Timeline and Lane/Street Closure Information

 Event Setup:
 Date:
 10/29/2022
 Time:
 10:30am

 Street Closure for Event Setup:
 Date:
 10/29/2022
 Time:
 Noon

Street(s) to be Closed for Event Setup: See TCP Map

Event Start: Date: 10/29/2022 Time: 11:00am - changed to 12:30pm

Street Closure for Event Start: Date: 10/29/2022 Time: 10:30am - changed to Noon

Street(s) to be Closed for Event Start: 12th St between Boulder Ave and Main St