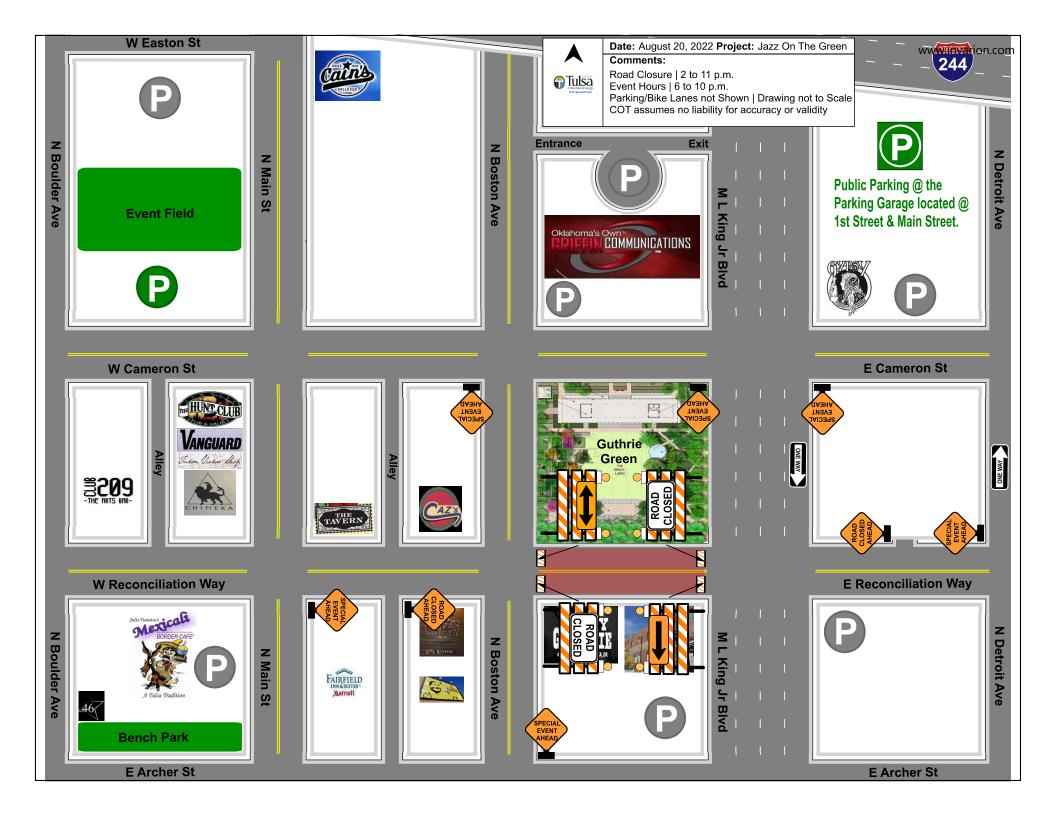

#### Event Timeline and Lane/Street Closure Information

 Event Setup:
 Date:
 08/20/2022
 Time:
 12:00 pm

 Street Closure for Event Setup:
 Date:
 08/20/2022
 Time:
 2:00 pm

Street(s) to be Closed for Event Setup: Reconciliation Way between Boston Ave and MLK Jr Blvd

 Event Start:
 Date:
 08/20/2022
 Time:
 6:00pm

 Street Closure for Event Start:
 Date:
 08/20/2022
 Time:
 2:00pm

Street(s) to be Closed for Event Start: Reconciliation Way between Boston Ave and MLK Jr Blvd

Run, Walk, Parade Start Time: NA

Daily Event Hours: 6:00 pm to 10:00 pm

 Event End:
 Date:
 08/20/2022
 Time:
 10:00 pm

 Street Reopens after Event End:
 Date:
 08/20/2022
 Time:
 11:00 pm

 Event Teardown:
 Date:
 08/20/2022
 Time:
 10:05 pm

Equipment Setup: Date: Time: Equipment Pickup: Date: Time:

Parking Type: <u>Parking Garage, Street</u>
Transportation Service: <u>No service</u>

Transportation Service: Contact, Email and Phone: NA