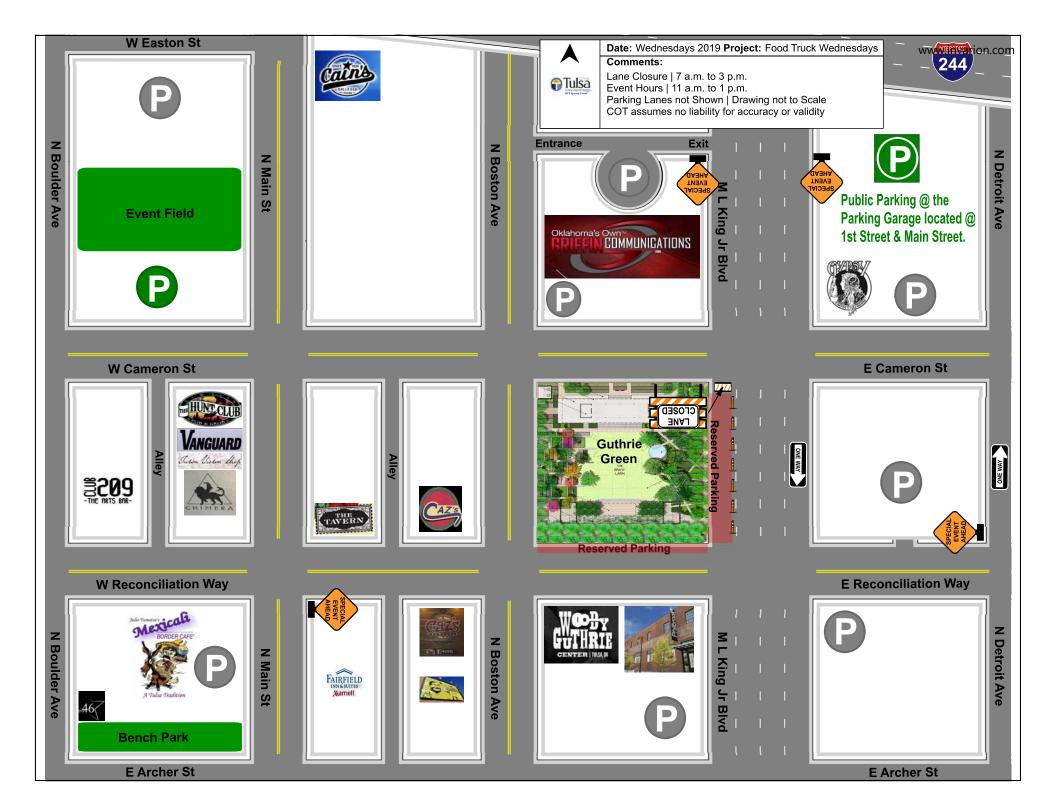

| Guthrie Green Events - October 2021 |            |                                         |                         |                  |                |                                                                                                                                                                              |                                         |  |
|-------------------------------------|------------|-----------------------------------------|-------------------------|------------------|----------------|------------------------------------------------------------------------------------------------------------------------------------------------------------------------------|-----------------------------------------|--|
|                                     |            | Separate Permits                        |                         |                  |                | Blue                                                                                                                                                                         |                                         |  |
|                                     | 1          | Road Closure                            |                         |                  |                | Green                                                                                                                                                                        |                                         |  |
| Date                                | Event Time | Name of Event                           | Estimated<br>Attendance | Street<br>Closed | Street<br>Open | Closure Location                                                                                                                                                             | Event Description                       |  |
| 10/1/2021                           | 6pm-9am    | First Friday: Tulsa Ballet              | 750                     | бат              | 10pm           | Reconciliation Way<br>between Boston Ave                                                                                                                                     | Amplified Music and<br>Possible Vendors |  |
| 10/2/2021                           | 9am-12pm   | Women's March and Rally                 | 250                     | n/a              | n/a            | n/a                                                                                                                                                                          | Amplified sound                         |  |
| 10/3/2021                           | 2:30pm-6pm | Sunday Concert                          | 300                     | n/a              | n/a            | n/a                                                                                                                                                                          | Amplified sound                         |  |
| 10/4/2021                           | 8pm-10pm   | Tulsa Geological Society Movie<br>Night | 400                     | n/a              | n/a            | n/a                                                                                                                                                                          | Food Trucks & Light<br>Amplified Music  |  |
| 10/6/2021                           | 5:30pm-7pm | Fitness on the Green: Yoga              | 75                      | n/a              | n/a            | n/a                                                                                                                                                                          | Amplified sound                         |  |
| 10/6/2021                           | 11am-2pm   | Food Truck Wednesday                    | 400                     | 7:00AM           | 3:00PM         | Parking on West side<br>of MLK Jr Blvd /<br>Parking on North side<br>of Reconciliation<br>Way/ 4 spots on East<br>side of Boston Ave./3<br>parallel spots on<br>Cameron Ave. | Food Trucks & Light<br>Amplified Music  |  |