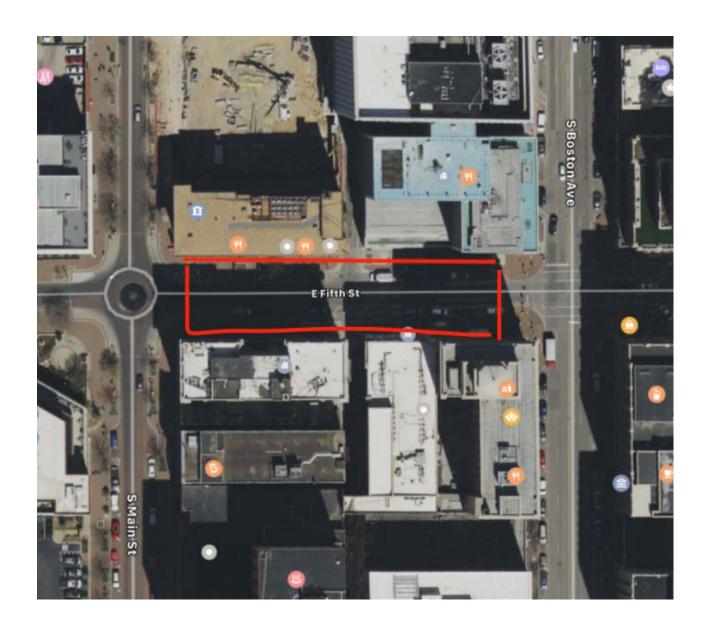

## Event Timeline and Lane/Street Closure Information

Production Starts: Date: 03/18/2021 Time: 7:30am

Street Closure for Production Start: Date: 03/18/2021

Street(s) to be Closed for Production Start: 5th St between Boston Ave and Main St (attached map)

Intermittent Traffic Control Only: Date: 03/18/2021 Time: 7:30am

Street(s) to be Used for Intermittent Traffic Control Only: 5th St between Boston Ave and Main St (attached map)

Production Ends:Date:03/19/2021Time:5pmStreet Reopens after Production Ends:Date:03/19/2021Time:5pm