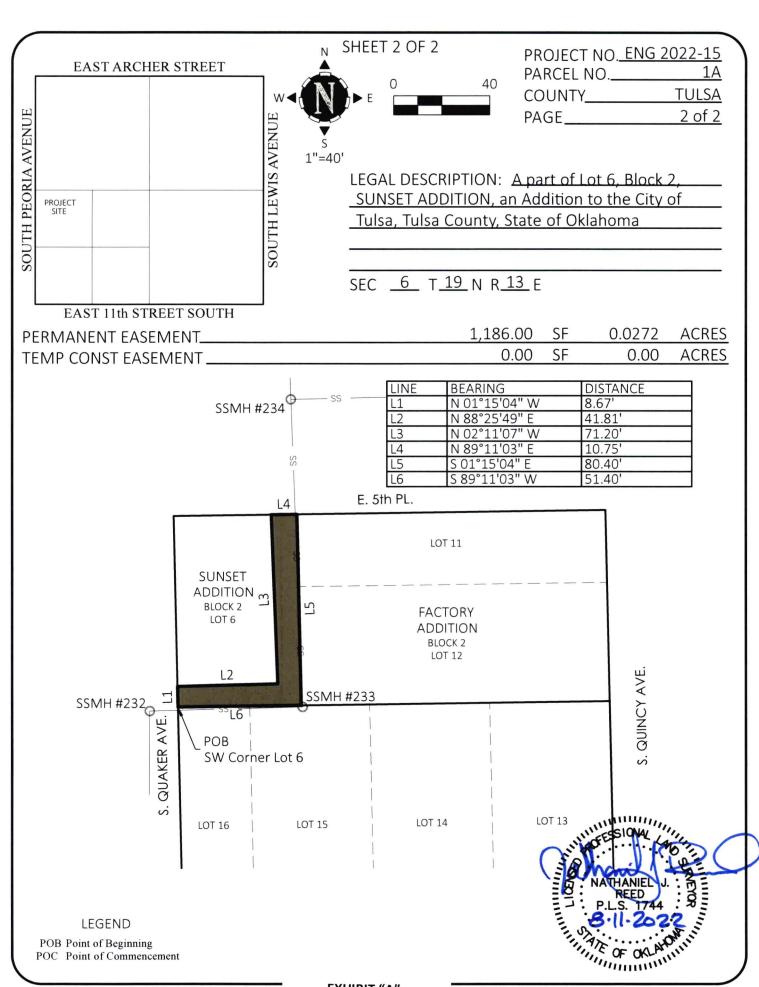

SHEET 1 OF 1

PROJECT NO. ENG 2022-15
PARCEL NO. 1A
COUNTY TULSA
PAGE 1 of 2

### LEGAL DESCRIPTION

# METROPOLITAN TULSA TRANSIT AUTHORITY Permanent Easement

A part of Lot Six (6), Block Two (2), SUNSET ADDITION to the City of Tulsa, Tulsa County, State of Oklahoma, according to the recorded plat thereof, and being more particularly described as follows:

**BEGINNING** at the Southwest corner of said Lot 6; thence North 01°15'04" West and along the West line of said Lot 6, for a distance of 8.67; thence North 88°25'49" East, for a distance of 41.81 feet; thence North 02°11'07" West, for a distance of 71.20 feet to a point on the North line of said Lot 6; thence North 89°11'03" East and along said North line, for a distance of 10.75 feet to the Northeast corner of said Lot 6; thence South 01°15'04" East and along the East of said Lot 6, for a distance of 80.40 feet to the Southeast corner of said Lot 6; thence South 89°11'03" West and along the South line of said Lot 6, for a distance of 51.40 feet to the **POINT OF BEGINNING**.

Containing 1,186.00 square feet or 0.0272 acres, more or less.

Basis of Bearings: Based on the East line of Lot Six (6), Block Two (2), SUNSET ADDITION, being North 01°15'04" West and based on Oklahoma State Plane Coordinate System, North Zone (3501) NAD 83 (1993).